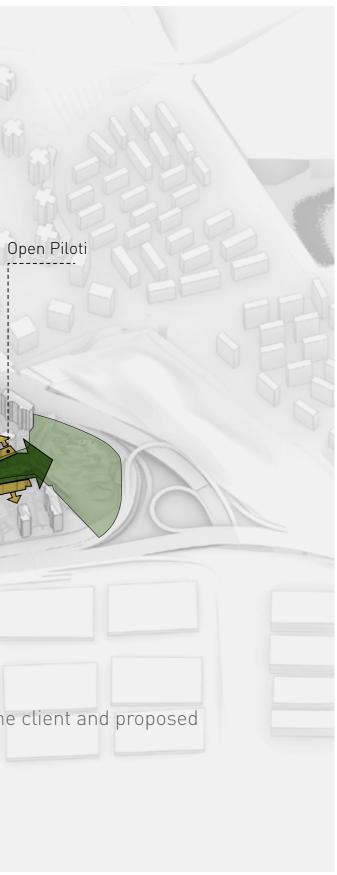

Landscape architects successfully renegotiated a new landscape framework with the client and proposed their landscape strategy - Return of the Hill.

Ridge

Urban Deck