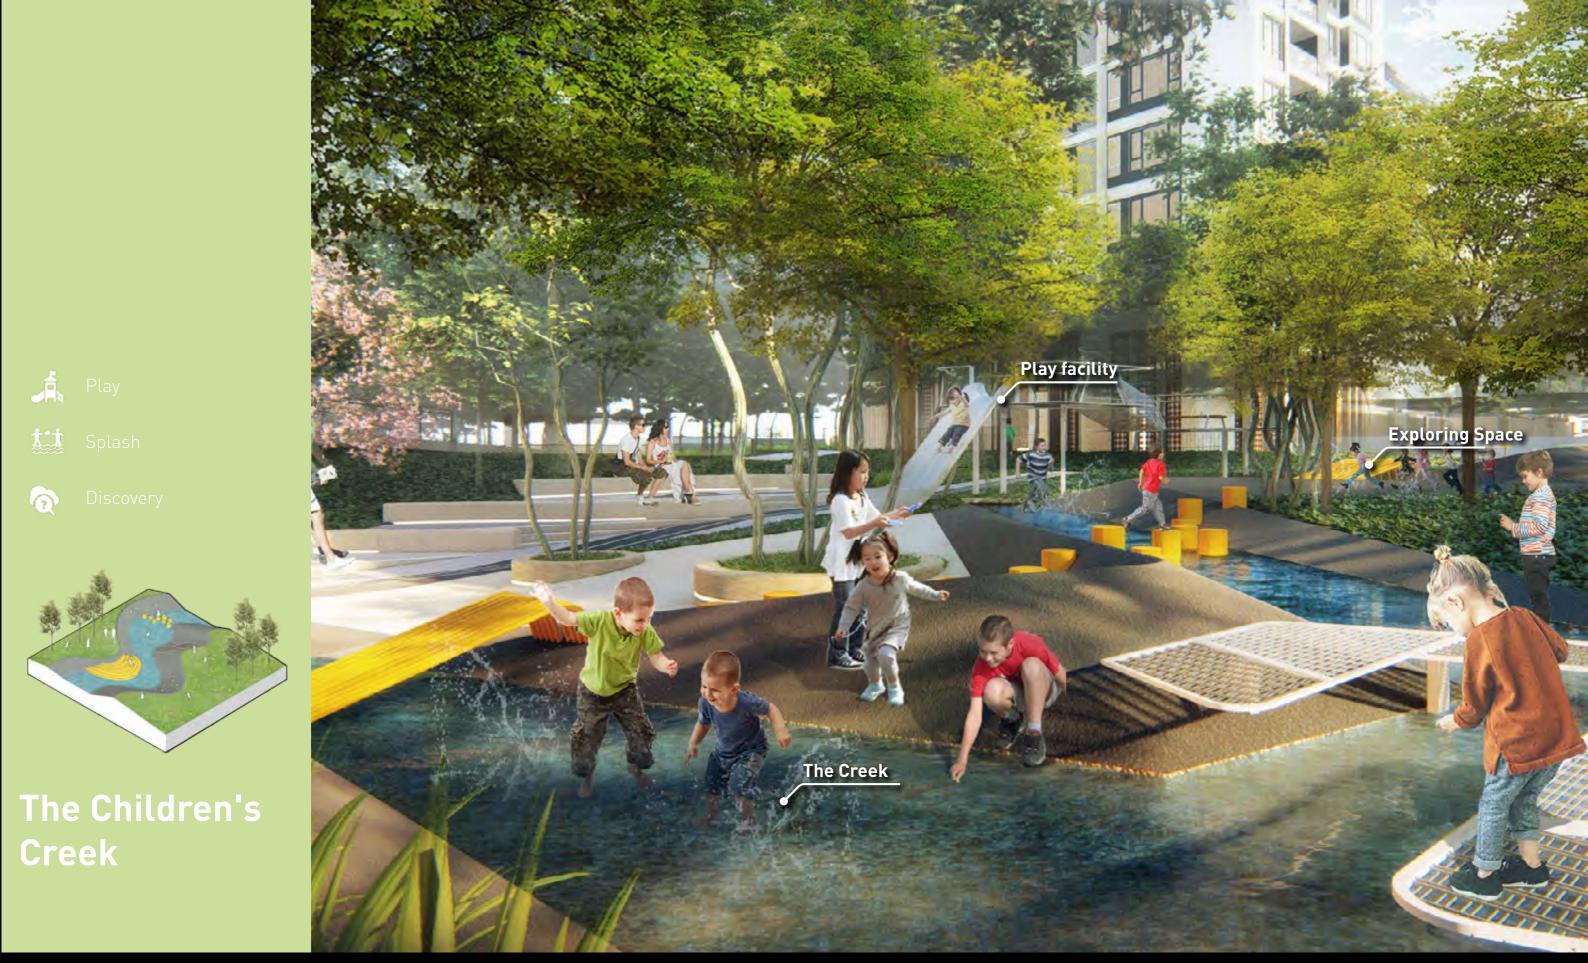

**Original Master Plan Analysis** The original master plan by architects caused great damage to the natural

The original master plan by architects ca topography of the site.



This is one of the largest residential parcels within the Lijia New Town.









Landscape architects successfully renegotiated a new landscape framework with the client and proposed their landscape strategy - Return of the Hill.





Ridge

Urban Deck













### **Urban Prototypes**

Five prototypes of cityscape in Chongqing were selected for further study, and these prototypes will be a reference for proposed design.













## The "Hill"

topography;

site and adjacent nature;





Metal Grate Trail



Chatting



The Social Deck





The Bridge Cross

Continuation of ridge topography

A WIN

3









The Reflection Bar