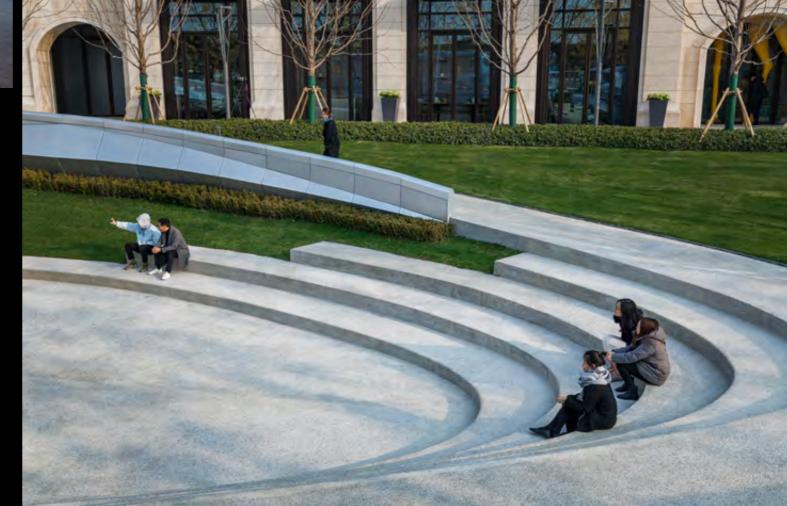

Landscape architects successfully renegotiated a new landscape framework with the client and proposed their landscape strategy - Return of the Hill.

Ridge

Urban Deck