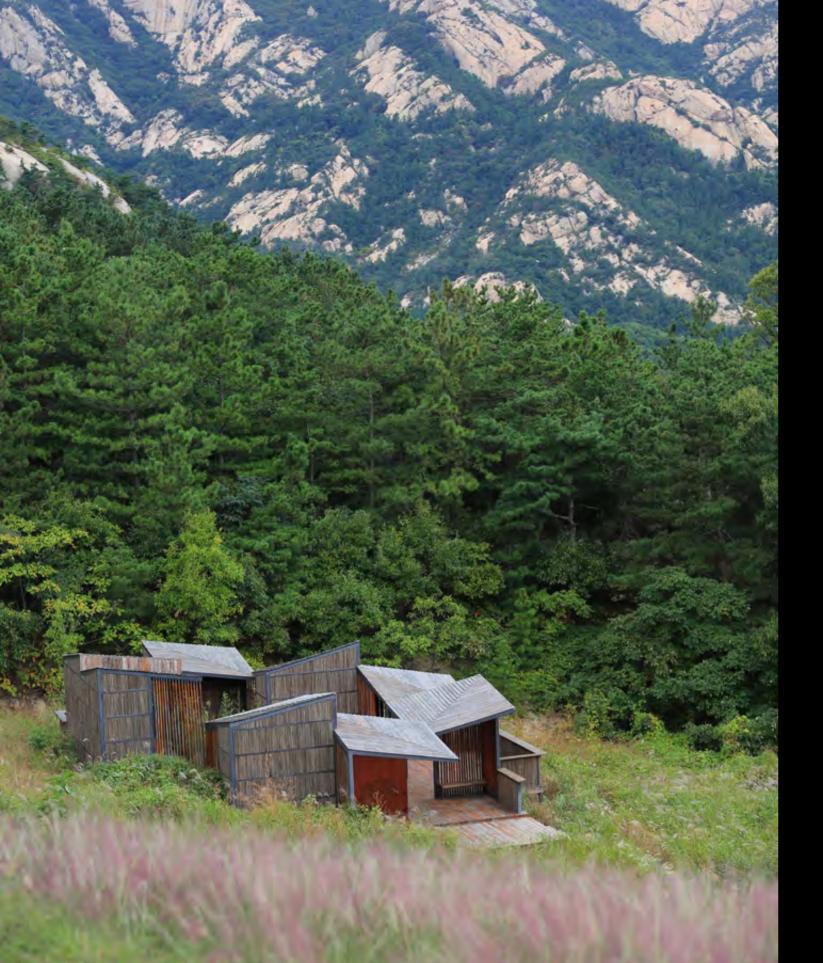

| 烟霞洞               |
| <u> </u>     | CLOUD CAVE        |
| 5            | 眺望台               |
|              | OVERLOOK          |
| -            |                   |
| ( <b>6</b> ) | 峡谷眺望台             |
|              | VALLEY OVERLOOK   |
| 7            | 迎风眺望台             |
|              | WINDWARD OVERLOOK |
| 8            | 庭院茶座              |
| 0            | TEA COURTYARD     |
| 9            | 管理用房              |
| 7            | SERVICE FACILITY  |
|              | 神清观               |
| 10           |                   |
|              | SHENQING TEMPLE   |









BOTANICAL GARDEN





CREATE FLOATING TERRACE

**CREATE WAITING AREA** 

### CREATE TOILET STRUCTURE





**ROOF PLAN** 

**FLOOR PLAN** 























## EMBED TWIG INTO 30MM WIDE CORTEN STEEL















## 2008

With its hilly topographic change, Lijia New Town sits next to the Jialing River in the Chongqing municipality.



Within 10 years, 70% of this comprehensive new town was built, from 2008 to 2018.

















# FAR: 2.95 Building Density: 50%



Circulation is interrupted by the planned tunnel and retaining wall.

### **Original Master Plan Analysis** The original master plan by architects caused great damage to the natural

The original master plan by architects ca topography of the site.



This is one of the largest residential parcels within the Lijia New Town.









Landscape architects successfully renegotiated a new landscape framework with the client and proposed their landscape strategy - Return of the Hill.





Ridge

Urban Deck













### **Urba