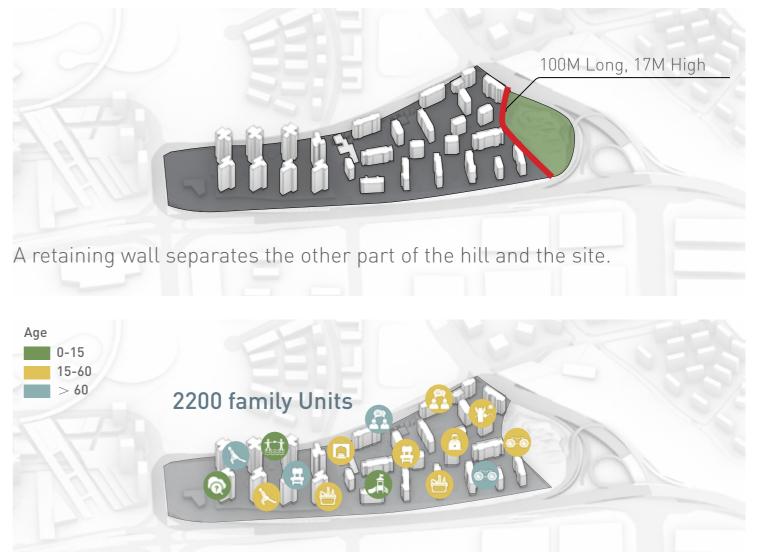

# FAR: 2.95 Building Density: 50%

Circulation is interrupted by the planned tunnel and retaining wall.