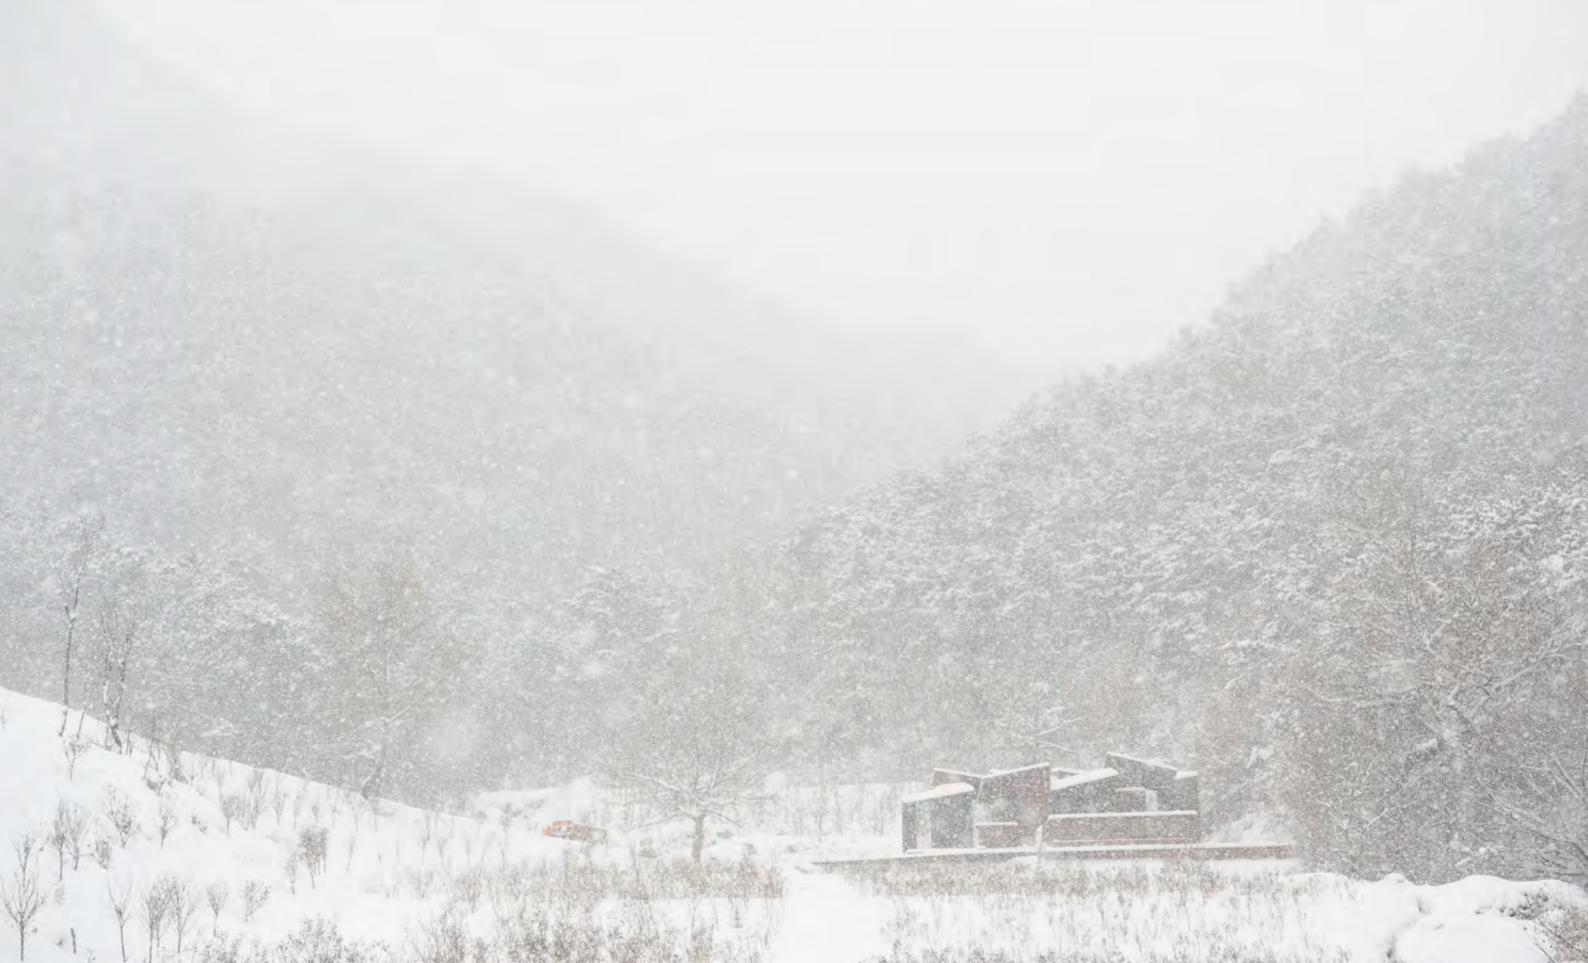

|
|              | SERVICE PAVILION  |
|              | 烟霞洞               |
| <u> </u>     | CLOUD CAVE        |
| 5            | 眺望台               |
|              | OVERLOOK          |
| -            |                   |
| ( <b>6</b> ) | 峡谷眺望台             |
|              | VALLEY OVERLOOK   |
| 7            | 迎风眺望台             |
|              | WINDWARD OVERLOOK |
| 8            | 庭院茶座              |
| 0            | TEA COURTYARD     |
| 9            | 管理用房              |
| 7            | SERVICE FACILITY  |
|              | 神清观               |
| 10           |                   |
|              | SHENQING TEMPLE   |









BOTANICAL GARDEN





CREATE FLOATING TERRACE

**CREATE WAITING AREA** 

### CREATE TOILET STRUCTURE





**ROOF PLAN** 

**FLOOR PLAN** 























## EMBED TWIG INTO 30MM WIDE CORTEN STEEL















## 2008

With its hilly topographic change, Lijia New Town sits next to the Jialing River in the Chongqing municipality.



Within 10 years, 70% of this comprehensive new town was built, from 2008 to 2018.

















# FAR: 2.95 Building Density: 50%



Circulation is interrupted by the planned tunnel and retaining wall.

### **Original Master Plan Analysis** The original master plan by architects caused great damage to the natural

The original master plan by architects ca topography of the site.



This is one of the largest residential parcels within the Lijia New Town.









Landscape architects successfully renegotiated a new landscape framework with the client and proposed their landscape strategy - Ret