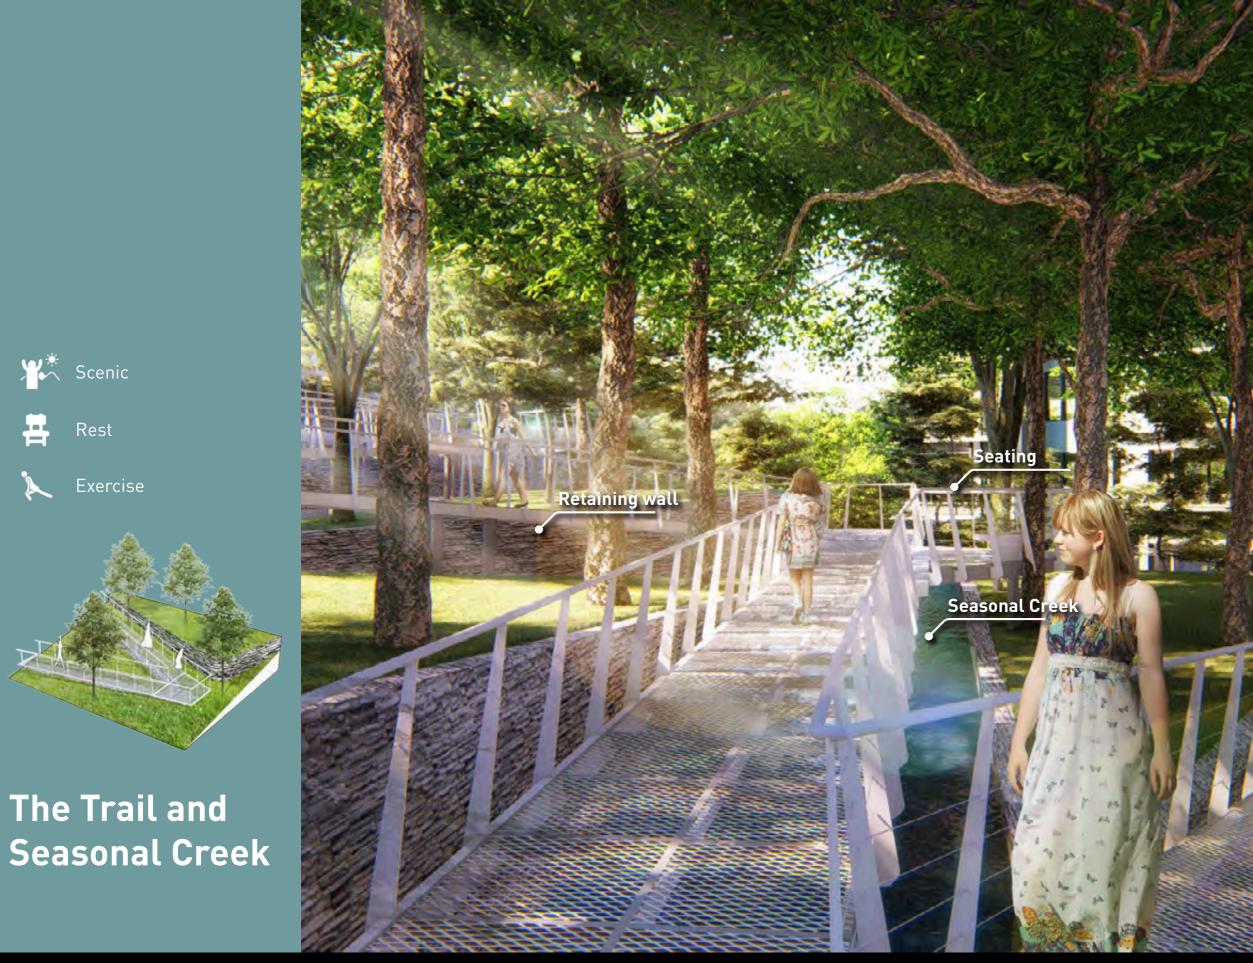

## The "Hill"

topography;

site and adjacent nature;

Metal Grate Trail

Chatting

The Social Deck

The Bridge Cross

Continuation of ridge topography