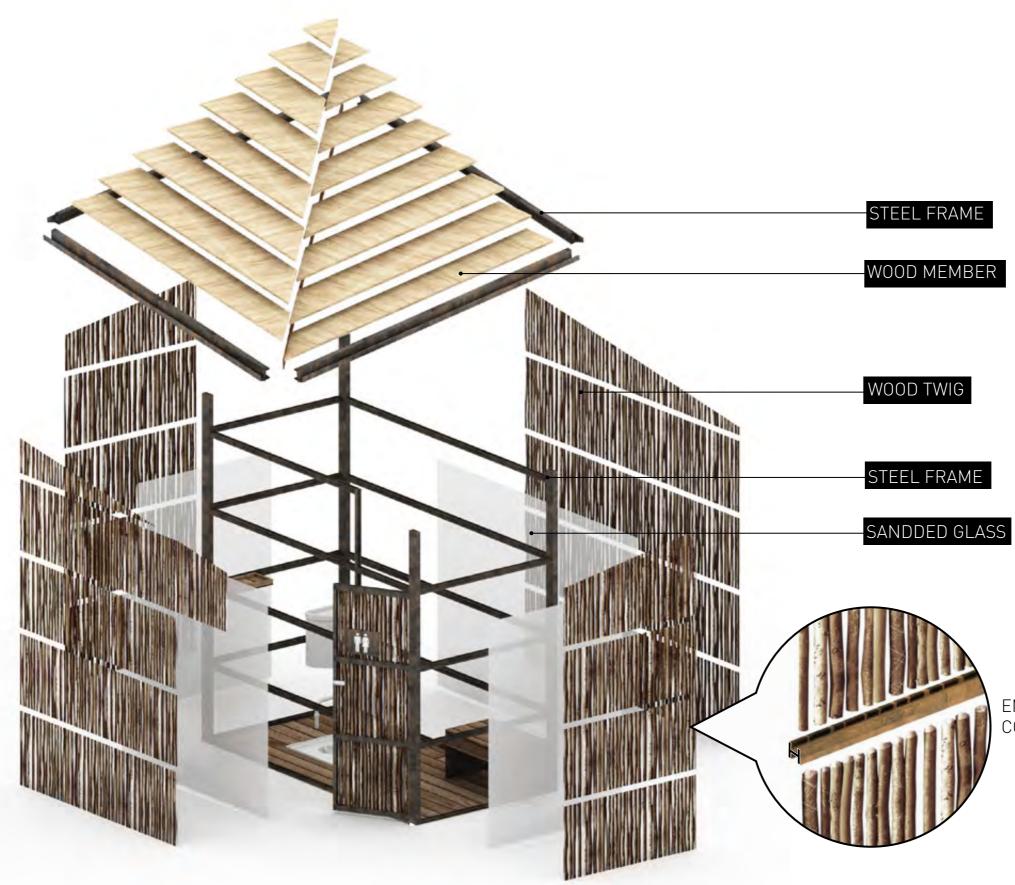

### CREATE TOILET STRUCTURE

**ROOF PLAN** 

**FLOOR PLAN** 

## EMBED TWIG INTO 30MM WIDE CORTEN STEEL