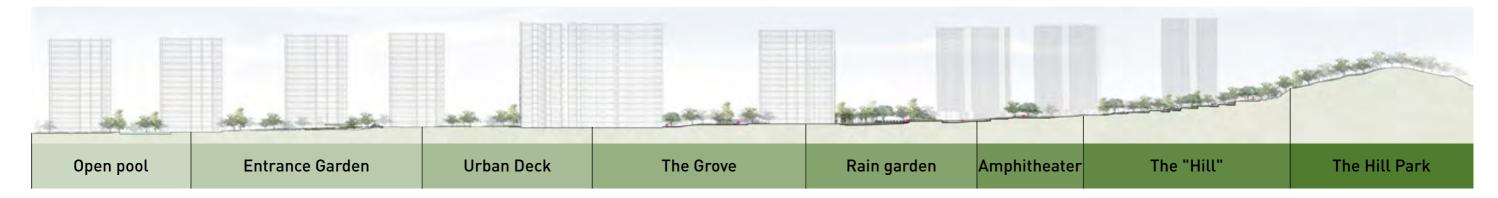

Landscape architects successfully renegotiated a new landscape framework with the client and proposed their landscape strategy - Return of the Hill.

Ridge

Urban Deck

## The "Hill"

topography;

site and adjacent nature;

Metal Grate Trail

Chatting

The Social Deck

The Bridge Cross

Continuation of ridge topography