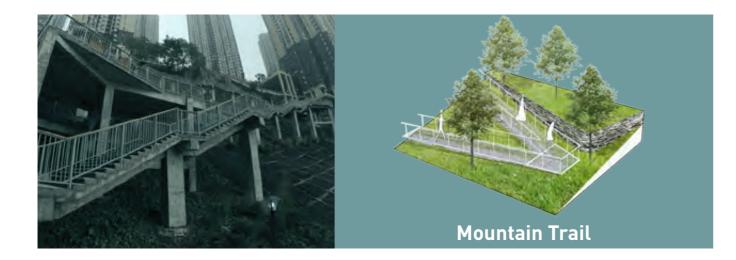

## The "Hill"

topography;

site and adjacent nature;

Metal Grate Trail

Chatting

The Social Deck

The Bridge Cross

Continuation of ridge topography