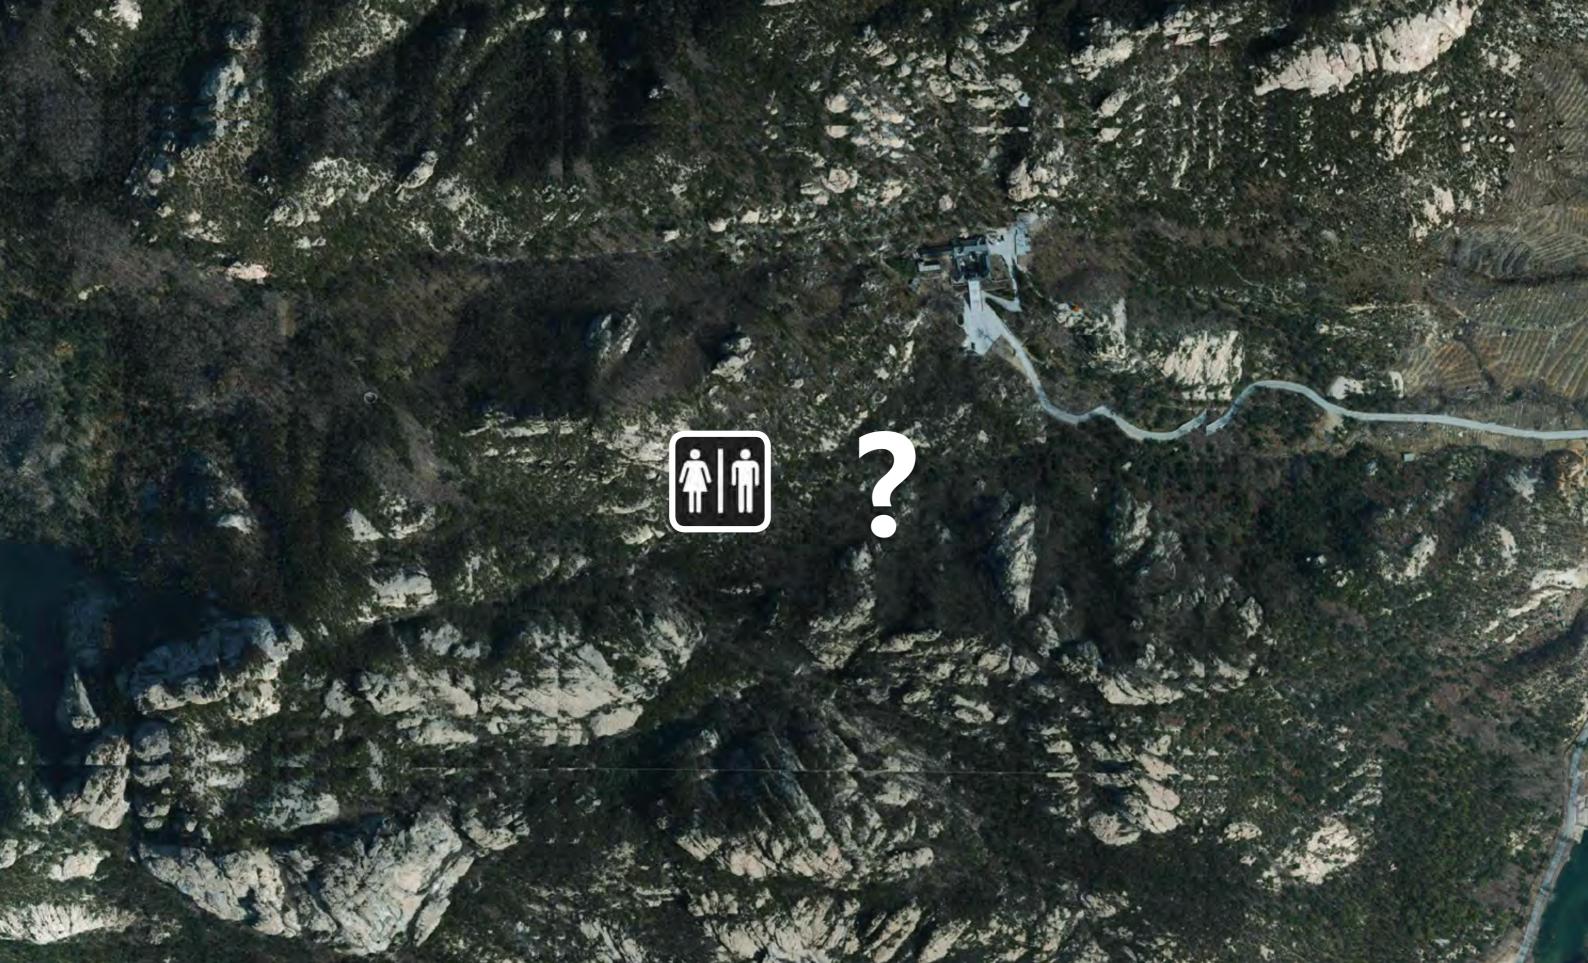

| 信息亭               |
|              | INFO PAVILION     |
| 2            | 烟霞眺望台             |
|              | CLOUD OVERLOOK    |
| 3            | 服务亭               |
|              | SERVICE PAVILION  |
|              | 烟霞洞               |
| <u> </u>     | CLOUD CAVE        |
| 5            | 眺望台               |
|              | OVERLOOK          |
| -            |                   |
| ( <b>6</b> ) | 峡谷眺望台             |
|              | VALLEY OVERLOOK   |
| 7            | 迎风眺望台             |
|              | WINDWARD OVERLOOK |
| 8            | 庭院茶座              |
| 0            | TEA COURTYARD     |
| 9            | 管理用房              |
| 7            | SERVICE FACILITY  |
|              | 神清观               |
| 10           |                   |
|              | SHENQING TEMPLE   |









BOTANICAL GARDEN





CREATE FLOATING TERRACE

**CREATE WAITING AREA** 

### CREATE TOILET STRUCTURE





**ROOF PLAN** 

**FLOOR PLAN** 























## EMBED TWIG INTO 30MM WIDE CORTEN STEEL















## 2008

With its hilly topographic change, Lijia New Town sits next to the Jialing River in the Chongqing municipality.



Within 10 years, 70% of this comprehensive new town was built, from 2008 to 2018.

















# FAR: 2.95 Building Density: 50%



Circulation is interrupted by the planned tunnel and retaining wall.

### **Original Master Plan Analysis** The original master plan by architects caused great damage to the natural

The original master plan by architects ca topography of the site.



This is one of the largest residential parcels within the Liji