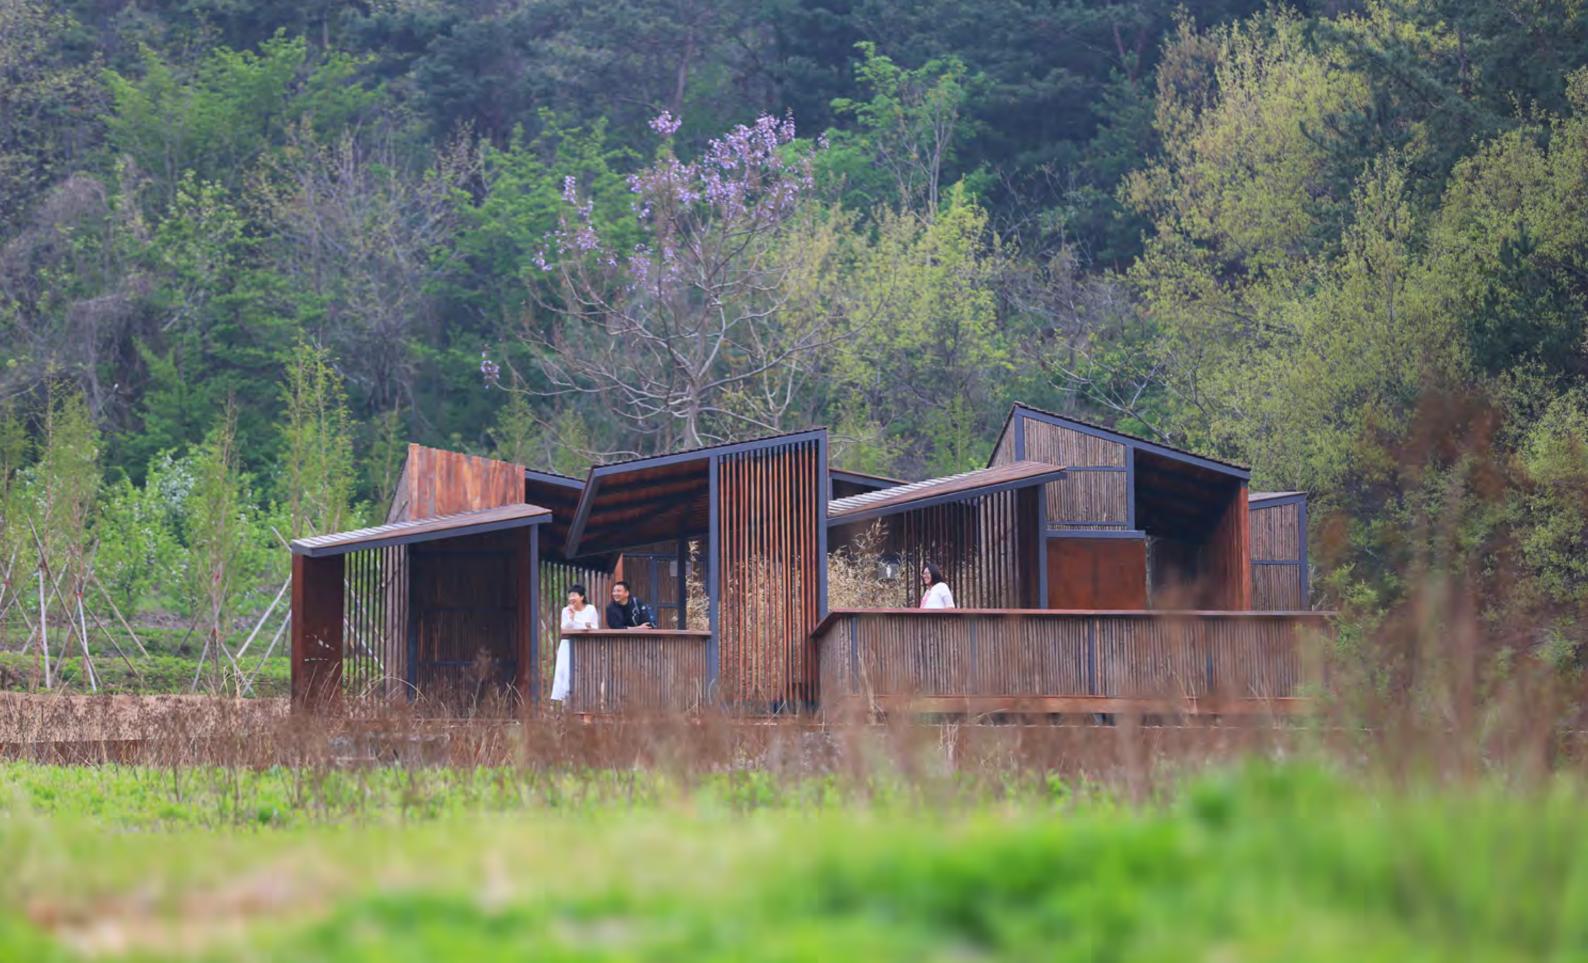

| 烟霞洞               |
| <u> </u>     | CLOUD CAVE        |
| 5            | 眺望台               |
|              | OVERLOOK          |
| -            |                   |
| ( <b>6</b> ) | 峡谷眺望台             |
|              | VALLEY OVERLOOK   |
| 7            | 迎风眺望台             |
|              | WINDWARD OVERLOOK |
| 8            | 庭院茶座              |
| 0            | TEA COURTYARD     |
| 9            | 管理用房              |
| 7            | SERVICE FACILITY  |
|              | 神清观               |
| 10           |                   |
|              | SHENQING TEMPLE   |









BOTANICAL GARDEN





CREATE FLOATING TERRACE

**CREATE WAITING AREA** 

### CREATE TOILET STRUCTURE





**ROOF PLAN** 

**FLOOR PLAN** 























## EMBED TWIG INTO 30MM WIDE CORTEN STEEL















## 2008

With its hilly topographic change, Lijia New Town sits next to the Jialing River in the Chongqing municipality.



Within 10 years, 70% of this comprehensive new town was built, from 2008 to 2018.

















# FAR: 2.95 Building Density: 50%



Circulation is interrupted by the planned tunnel and retaining wall.

### **Original Master Plan Analysis** The original master plan by architects caused great damage to the natural

The original master plan by architects ca topography of the site.



This is one of the largest residential parcels within the Lijia New Town.









Landscape architects successfully renegotiated a new landscape framework with the client and proposed their landscape strategy - Return of the Hill.





Ridge

Urban Deck













### **Ur