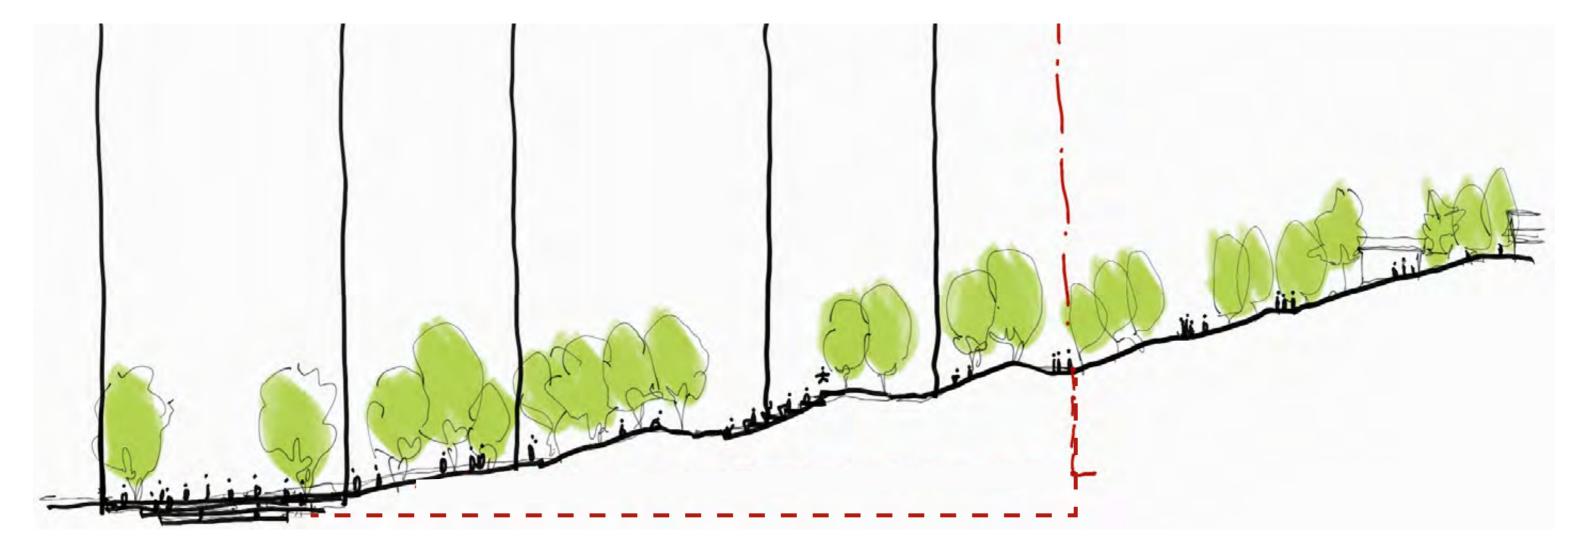

## The "Hill"

topography;

site and adjacent nature;

Metal Grate Trail

Chatting

The Social Deck

The Bridge Cross

Continuation of ridge topography