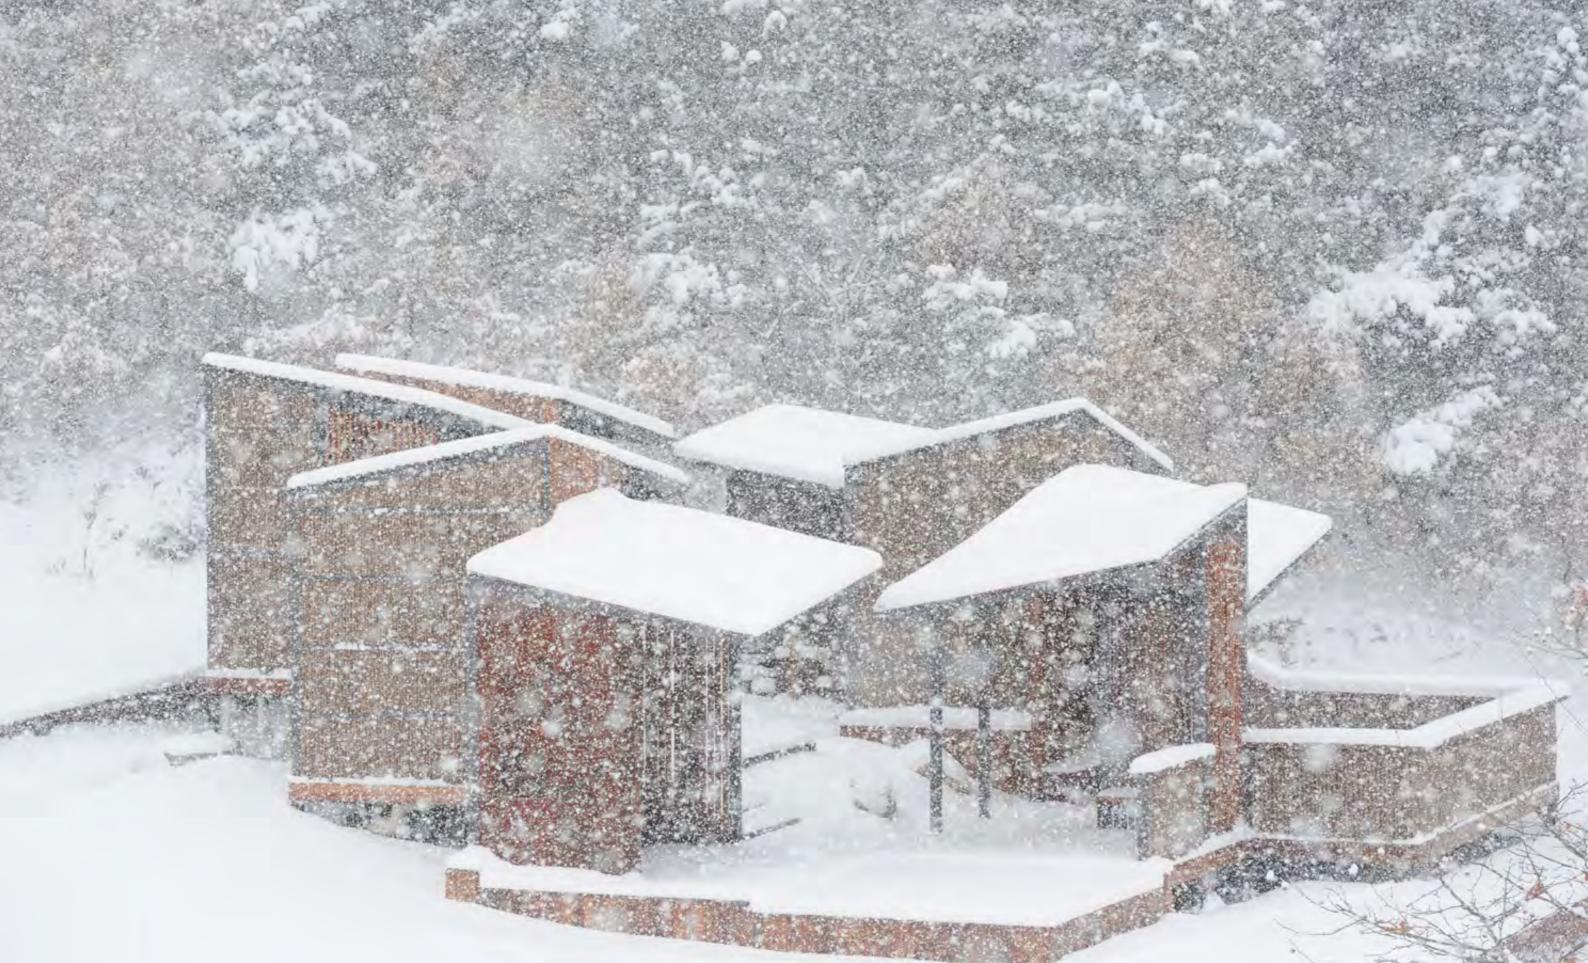

|
|              | SERVICE PAVILION  |
|              | 烟霞洞               |
| <u> </u>     | CLOUD CAVE        |
| 5            | 眺望台               |
|              | OVERLOOK          |
| -            |                   |
| ( <b>6</b> ) | 峡谷眺望台             |
|              | VALLEY OVERLOOK   |
| 7            | 迎风眺望台             |
|              | WINDWARD OVERLOOK |
| 8            | 庭院茶座              |
| 0            | TEA COURTYARD     |
| 9            | 管理用房              |
| 7            | SERVICE FACILITY  |
|              | 神清观               |
| 10           |                   |
|              | SHENQING TEMPLE   |









BOTANICAL GARDEN





CREATE FLOATING TERRACE

**CREATE WAITING AREA** 

### CREATE TOILET STRUCTURE





**ROOF PLAN** 

**FLOOR PLAN** 























## EMBED TWIG INTO 30MM WIDE CORTEN STEEL















## 2008

With its hilly topographic change, Lijia New Town sits next to the Jialing River in the Chongqing municipality.



Within 10 years, 70% of this comprehensive new town was built, from 2008 to 2018.

















# FAR: 2.95 Building Density: 50%



Circulation is interrupted by the planned tunnel and retaining wall.

### **Original Master Plan Analysis** The original master plan by architects caused great damage to the natural

The original master plan by architects ca topography of the site.



This is one of the largest residential parcels within the Lijia New Town.









Landscape architects successfully renegotiated a new landscape framework with the client and proposed their landscape strategy - Retur