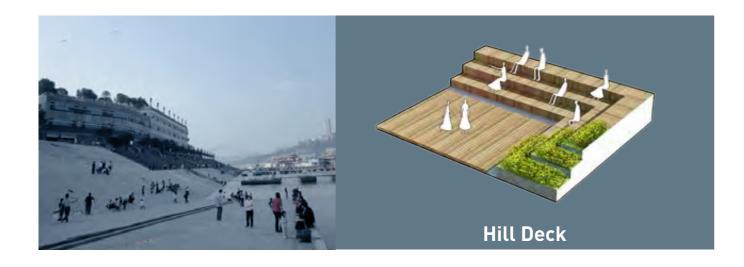

## The "Hill"

topography;

site and adjacent nature;

Metal Grate Trail

Chatting

The Social Deck

The Bridge Cross

Continuation of ridge topography