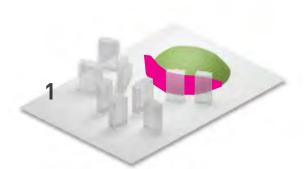

### **Urban Prototypes**

Five prototypes of cityscape in Chongqing were selected for further study, and these prototypes will be a reference for proposed design.