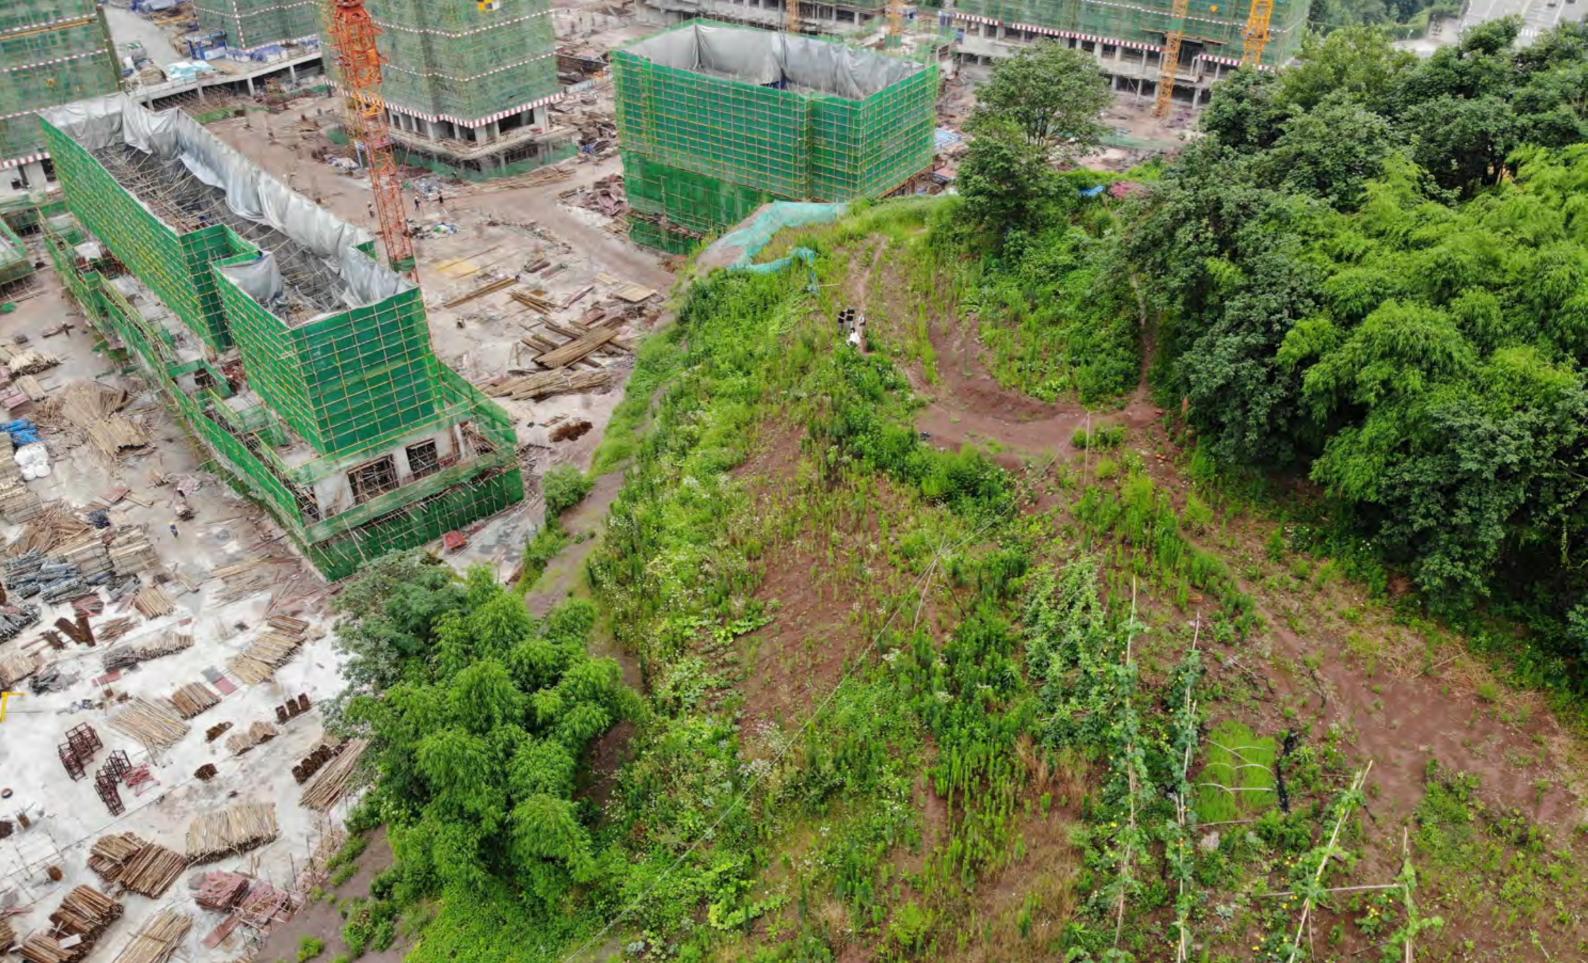

### **Original Master Plan Analysis** The original master plan by architects caused great damage to the natural

The original master plan by architects ca topography of the site.

This is one of the largest residential parcels within the Lijia New Town.

Landscape architects successfully renegotiated a new landscape framework with the client and proposed their landscape strategy - Return of the Hill.

Ridge

Urban Deck