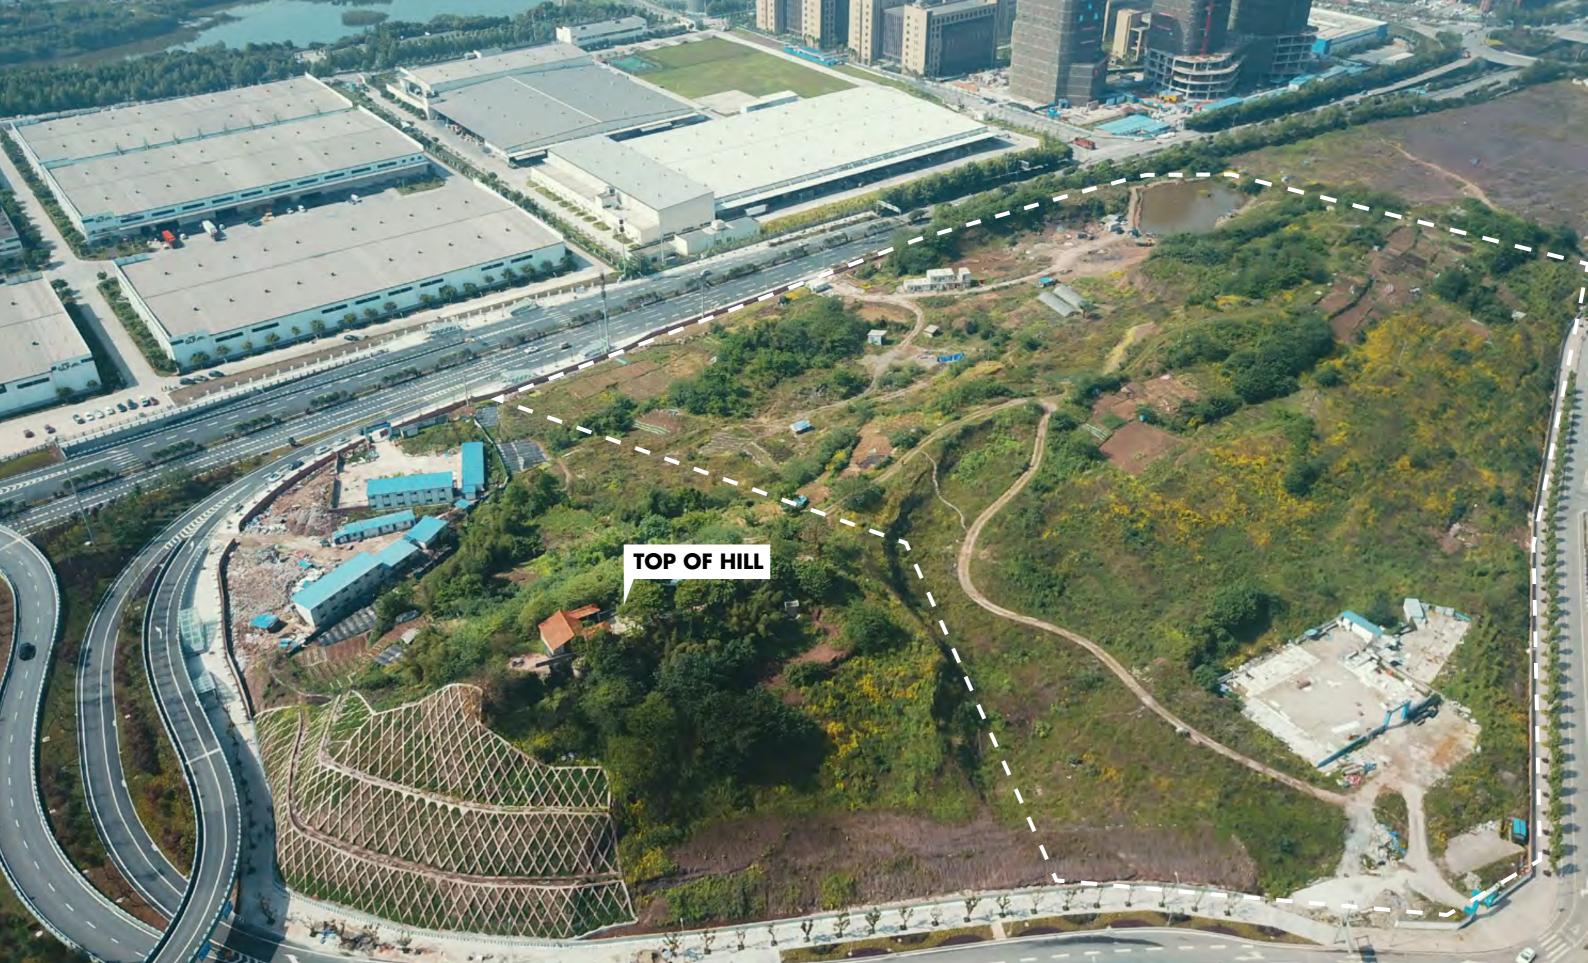

### **Original Master Plan Analysis** The original master plan by architects caused great damage to the natural

The original master plan by architects ca topography of the site.

This is one of the largest residential parcels within the Lijia New Town.