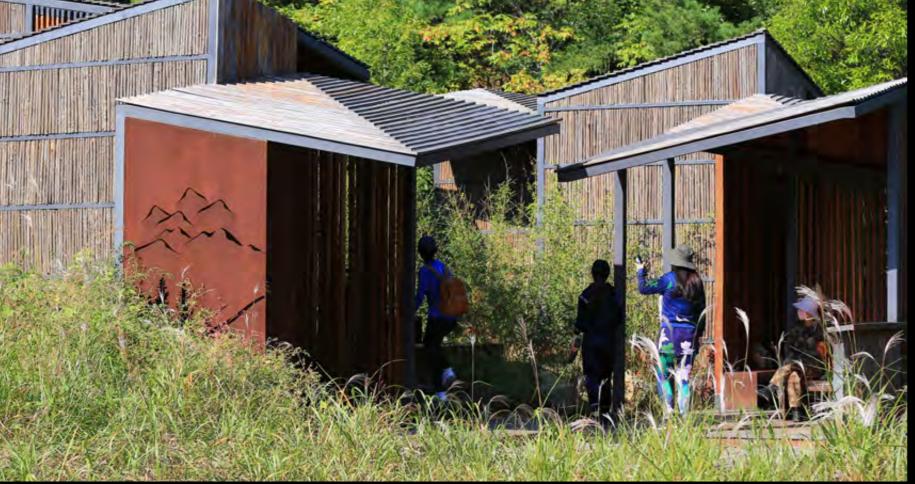

| 烟霞洞               |
| <u> </u>     | CLOUD CAVE        |
| 5            | 眺望台               |
|              | OVERLOOK          |
| -            |                   |
| ( <b>6</b> ) | 峡谷眺望台             |
|              | VALLEY OVERLOOK   |
| 7            | 迎风眺望台             |
|              | WINDWARD OVERLOOK |
| 8            | 庭院茶座              |
| 0            | TEA COURTYARD     |
| 9            | 管理用房              |
| 7            | SERVICE FACILITY  |
|              | 神清观               |
| 10           |                   |
|              | SHENQING TEMPLE   |









BOTANICAL GARDEN





CREATE FLOATING TERRACE

**CREATE WAITING AREA** 

### CREATE TOILET STRUCTURE





**ROOF PLAN** 

**FLOOR PLAN** 























## EMBED TWIG INTO 30MM WIDE CORTEN STEEL















## 2008

With its hilly topographic change, Lijia New Town sits next to the Jialing River in the Chongqing municipality.



Within 10 years, 70% of this comprehensive new town was built, from 2008 to 2018.

















# FAR: 2.95 Building Density: 50%



Circulation is interrupted by the planned tunnel and retaining wall.

### **Original Master Plan Analysis** The original master plan by architects caused great damage to the natural

The original master plan by architects ca topography of the site.



This is one of the largest residential parcels within the Lijia New Town.









Landscape architects successfully renegotiated a new landscape framework with the client and proposed their landscape strategy - Return of the Hill.





Ridge

Urban Deck













### **Urban