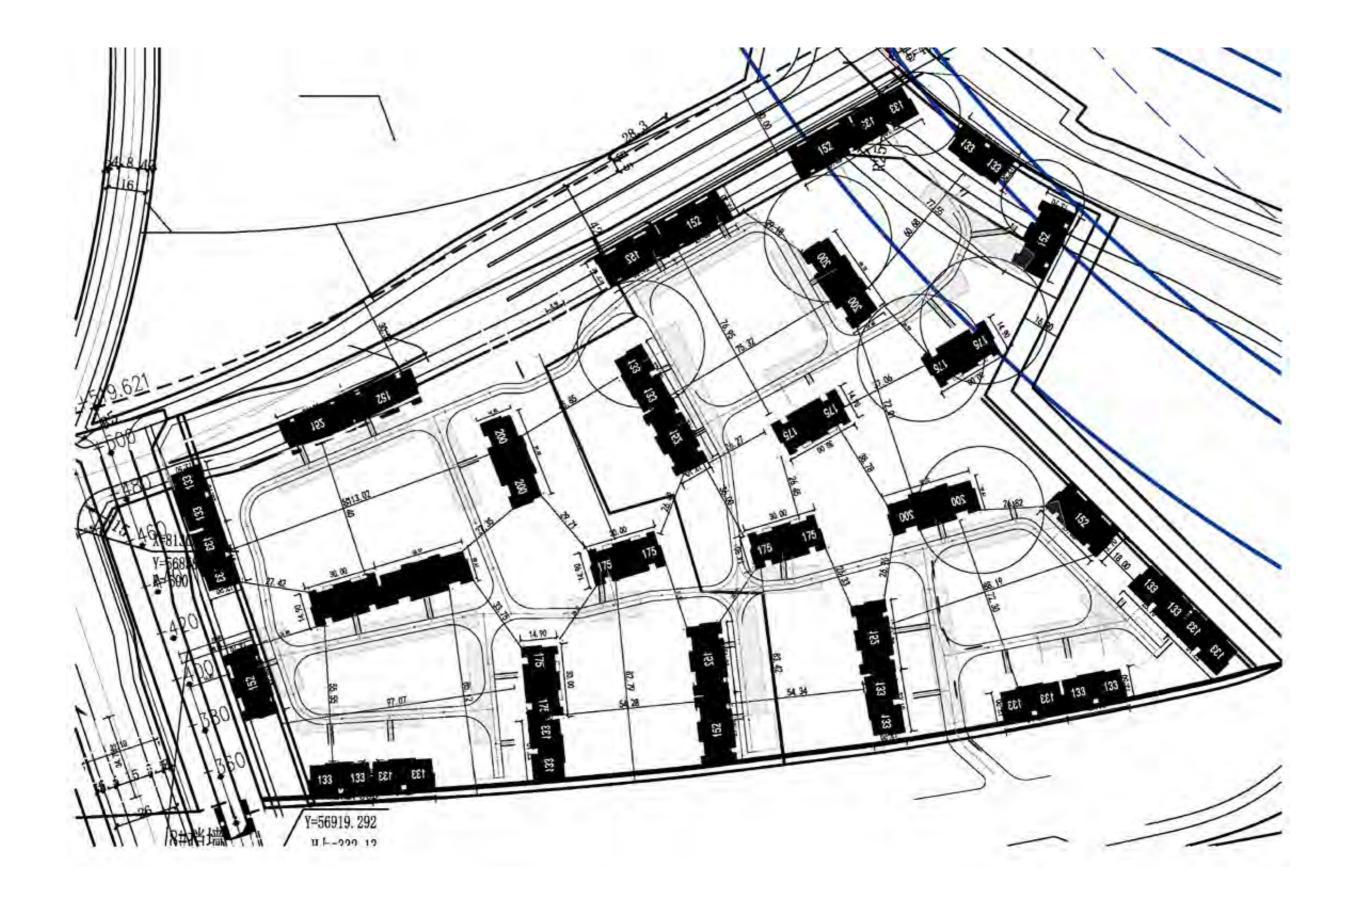

# FAR: 2.95 Building Density: 50%

Circulation is interrupted by the planned tunnel and retaining wall.

### **Original Master Plan Analysis** The original master plan by architects caused great damage to the natural

The original master plan by architects ca topography of the site.

This is one of the largest residential parcels within the Lijia New Town.