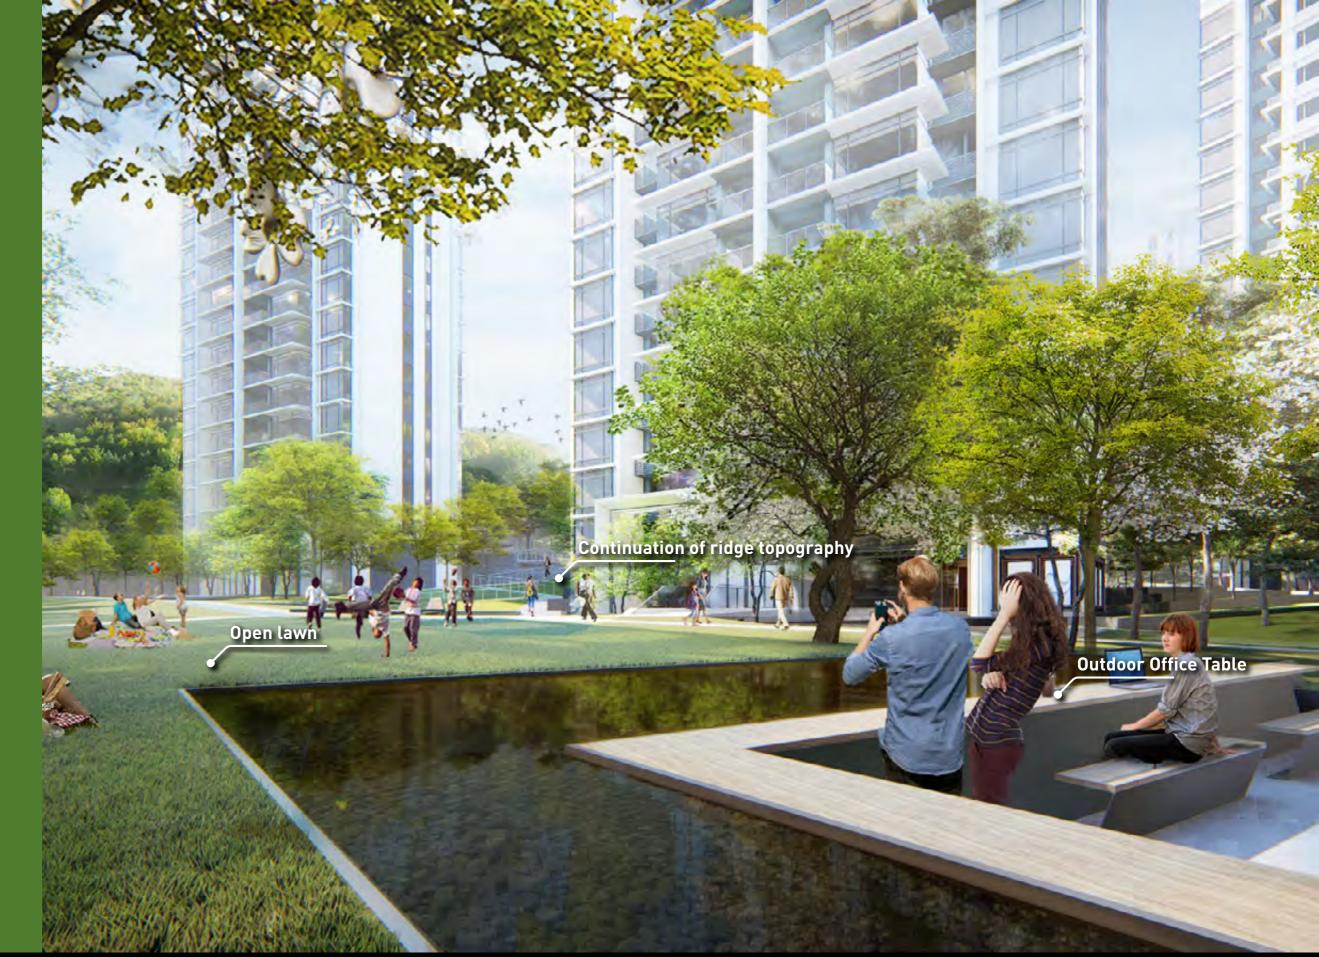

## The "Hill"

topography;

site and adjacent nature;

Metal Grate Trail

Chatting

The Social Deck

The Bridge Cross

Continuation of ridge topography