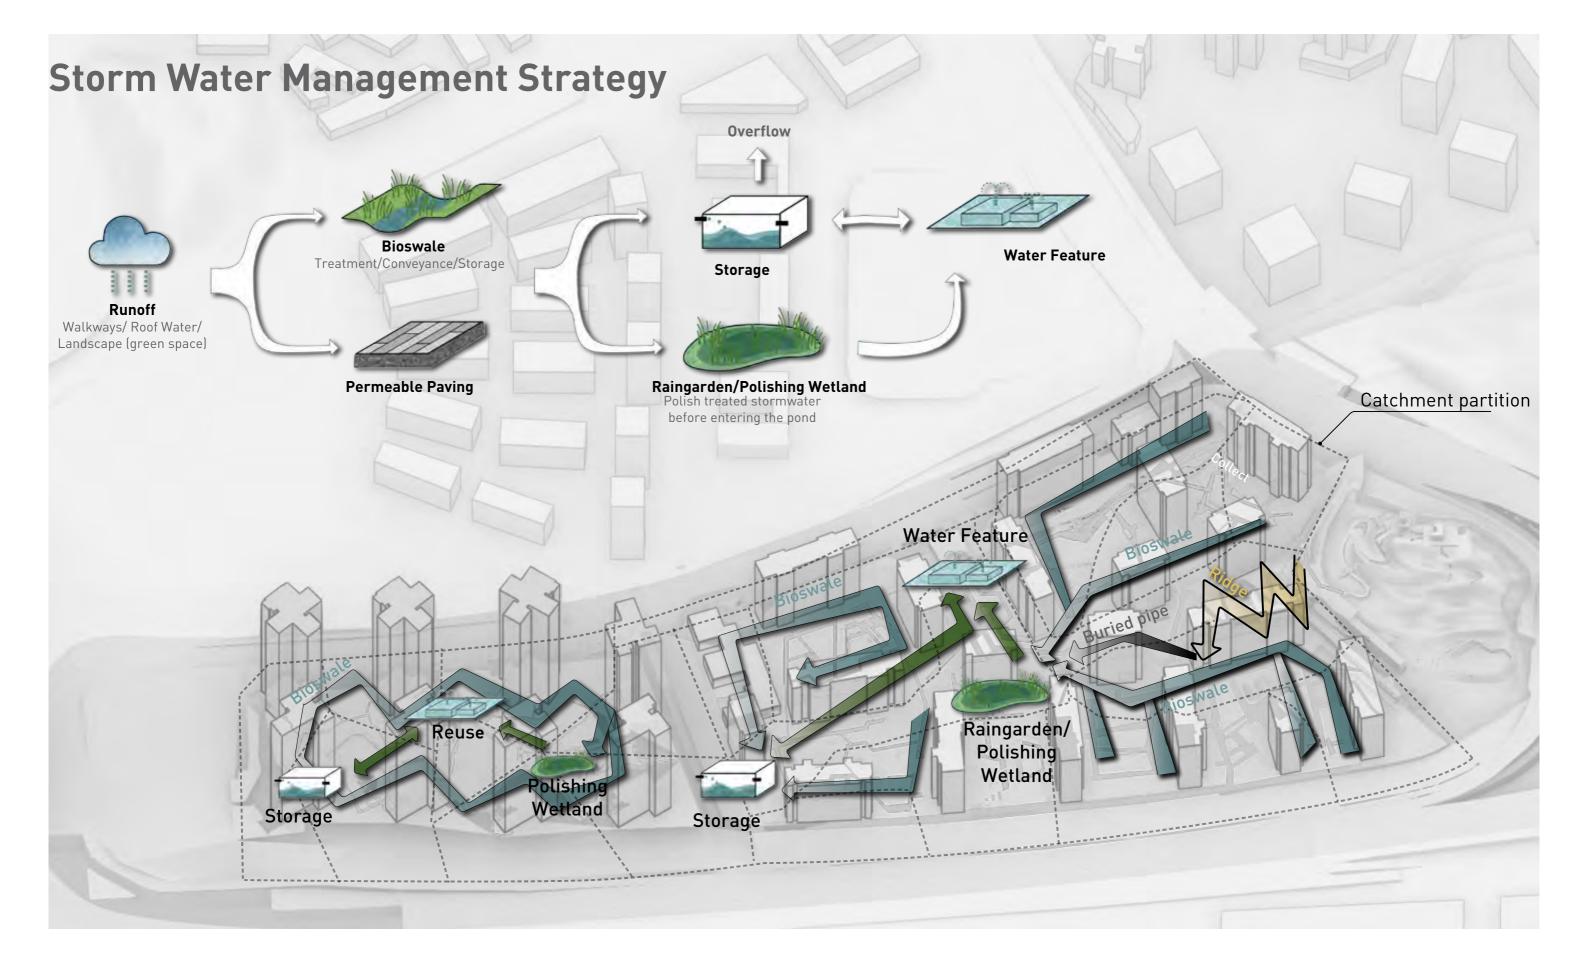

Landscape architects successfully renegotiated a new landscape framework with the client and proposed their landscape strategy - Return of the Hill.

Ridge

Urban Deck