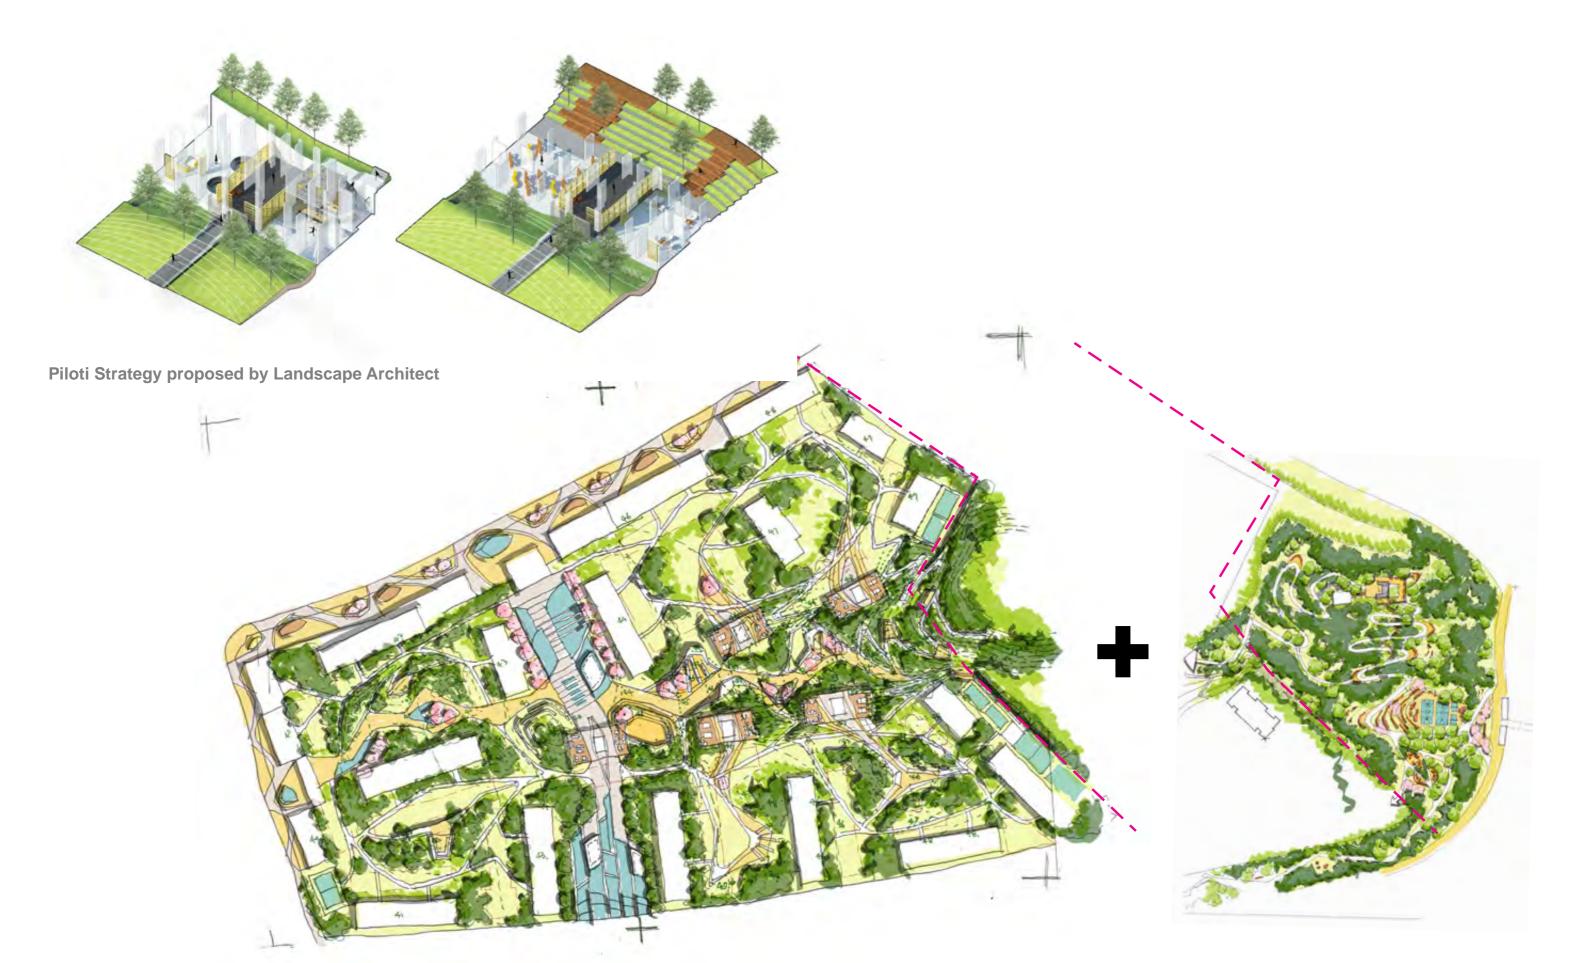

Landscape architects successfully renegotiated a new landscape framework with the client and proposed their landscape strategy - Return of the Hill.

Ridge

Urban Deck