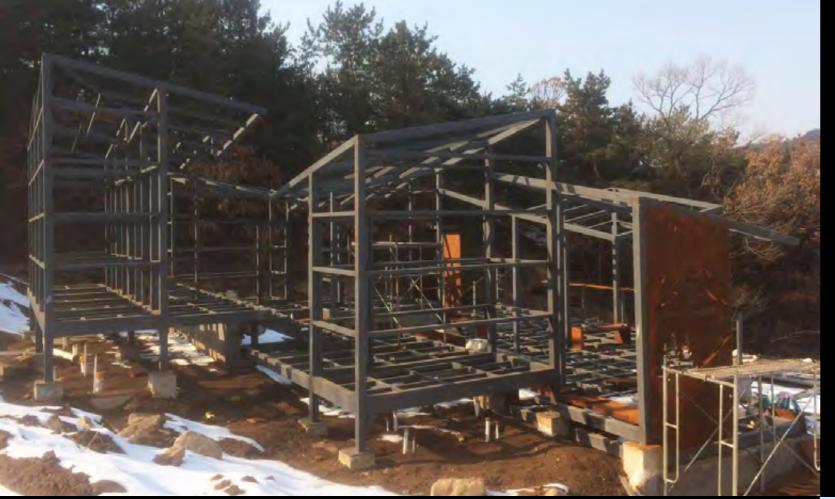

| 服务亭               |
|              | SERVICE PAVILION  |
|              | 烟霞洞               |
| <u> </u>     | CLOUD CAVE        |
| 5            | 眺望台               |
|              | OVERLOOK          |
| -            |                   |
| ( <b>6</b> ) | 峡谷眺望台             |
|              | VALLEY OVERLOOK   |
| 7            | 迎风眺望台             |
|              | WINDWARD OVERLOOK |
| 8            | 庭院茶座              |
| 0            | TEA COURTYARD     |
| 9            | 管理用房              |
| 7            | SERVICE FACILITY  |
|              | 神清观               |
| 10           |                   |
|              | SHENQING TEMPLE   |









BOTANICAL GARDEN





CREATE FLOATING TERRACE

**CREATE WAITING AREA** 

### CREATE TOILET STRUCTURE





**ROOF PLAN** 

**FLOOR PLAN** 























## EMBED TWIG INTO 30MM WIDE CORTEN STEEL















## 2008

With its hilly topographic change, Lijia New Town sits next to the Jialing River in the Chongqing municipality.



Within 10 years, 70% of this comprehensive new town was built, from 2008 to 2018.

















# FAR: 2.95 Building Density: 50%



Circulation is interrupted by the planned tunnel and retaining wall.

### **Original Master Plan Analysis** The original master plan by architects caused great damage to the natural

The original master plan by architects ca topography of the site.



This is one of the largest residential parcels within the Lijia New Town.









Landscape architects successfully renegotiated a new landscape framework with the client and proposed their landscape strategy