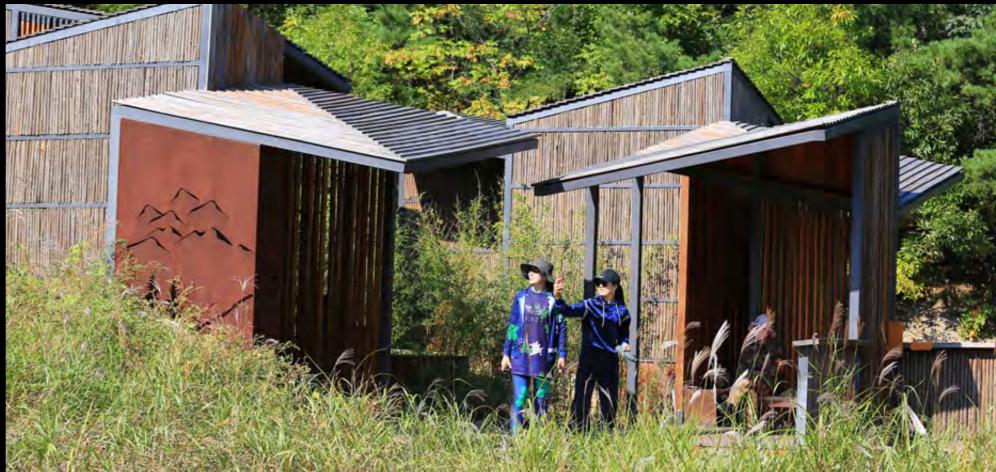

| 烟霞洞               |
| <u> </u>     | CLOUD CAVE        |
| 5            | 眺望台               |
|              | OVERLOOK          |
| -            |                   |
| ( <b>6</b> ) | 峡谷眺望台             |
|              | VALLEY OVERLOOK   |
| 7            | 迎风眺望台             |
|              | WINDWARD OVERLOOK |
| 8            | 庭院茶座              |
| 0            | TEA COURTYARD     |
| 9            | 管理用房              |
| 7            | SERVICE FACILITY  |
|              | 神清观               |
| 10           |                   |
|              | SHENQING TEMPLE   |









BOTANICAL GARDEN





CREATE FLOATING TERRACE

**CREATE WAITING AREA** 

### CREATE TOILET STRUCTURE





**ROOF PLAN** 

**FLOOR PLAN** 























## EMBED TWIG INTO 30MM WIDE CORTEN STEEL















## 2008

With its hilly topographic change, Lijia New Town sits next to the Jialing River in the Chongqing municipality.



Within 10 years, 70% of this comprehensive new town was built, from 2008 to 2018.

















# FAR: 2.95 Building Density: 50%



Circulation is interrupted by the planned tunnel and retaining wall.

### **Original Master Plan Analysis** The original master plan by architects caused great damage to the natural

The original master plan by architects ca topography of the site.



This is one of the largest residential parcels within the Lijia New Town.









Landscape architects successfully renegotiated a new landscape framework with the client and proposed their landscape strategy - Return of the Hill.





Ridge

Urban Deck













### **Urban Pr