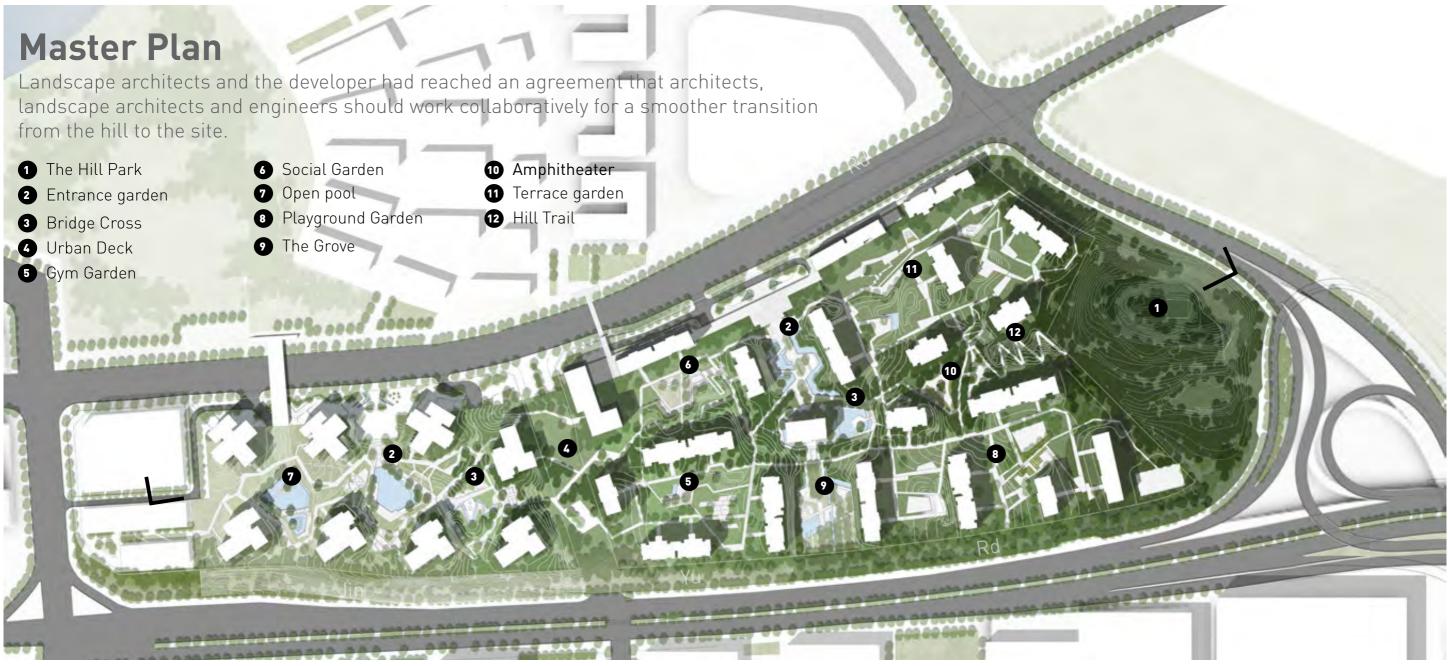

Landscape architects successfully renegotiated a new landscape framework with the client and proposed their landscape strategy - Return of the Hill.

Ridge

Urban Deck

## The "Hill"

topography;

site and adjacent nature;

Metal Grate Trail

Chatting

The Social Deck

The Bridge Cross

Continuation of ridge topography