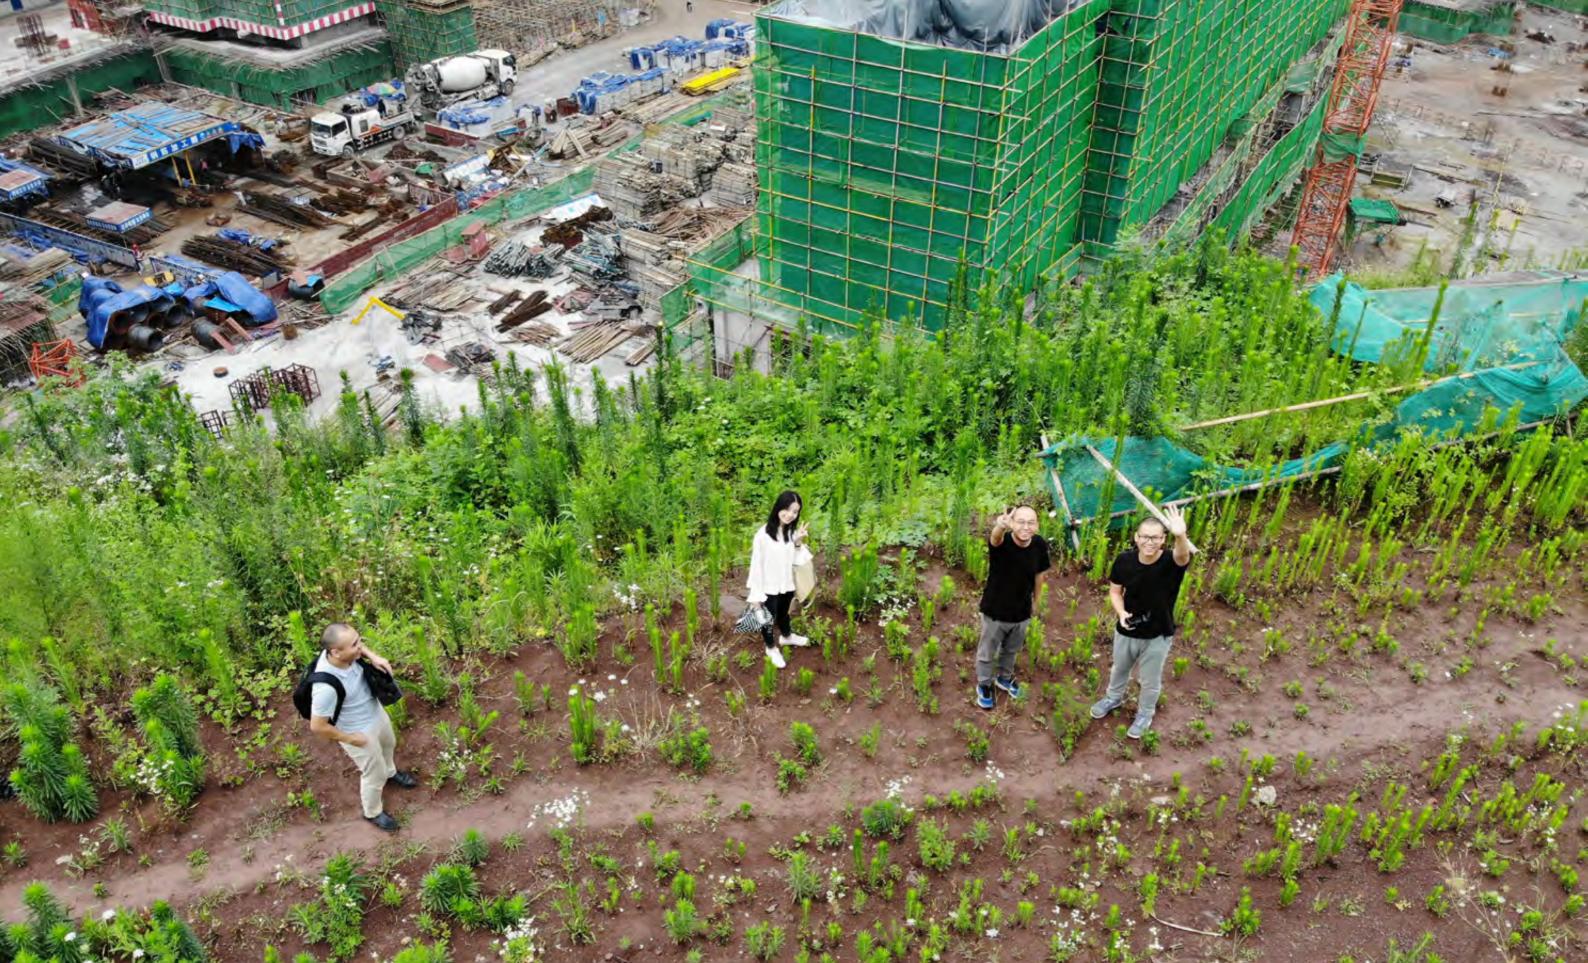

### **Original Master Plan Analysis** The original master plan by architects caused great damage to the natural

The original master plan by architects ca topography of the site.

This is one of the largest residential parcels within the Lijia New Town.

Landscape architects successfully renegotiated a new landscape framework with the client and proposed their landscape strategy - Return of the Hill.

Ridge

Urban Deck