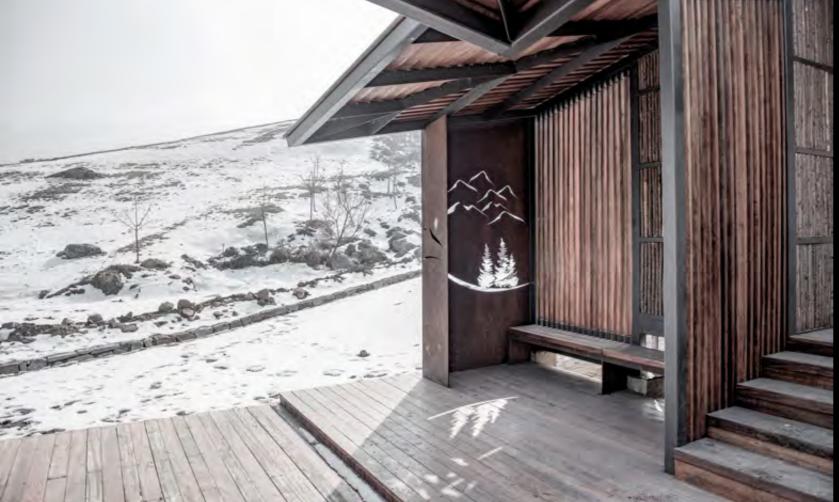

### Restroom in mountains, Yantai, 2018

18月前 18月前

Real Provide P

### CREATE TOILET STRUCTURE

**ROOF PLAN** 

**FLOOR PLAN** 

## EMBED TWIG INTO 30MM WIDE CORTEN STEEL