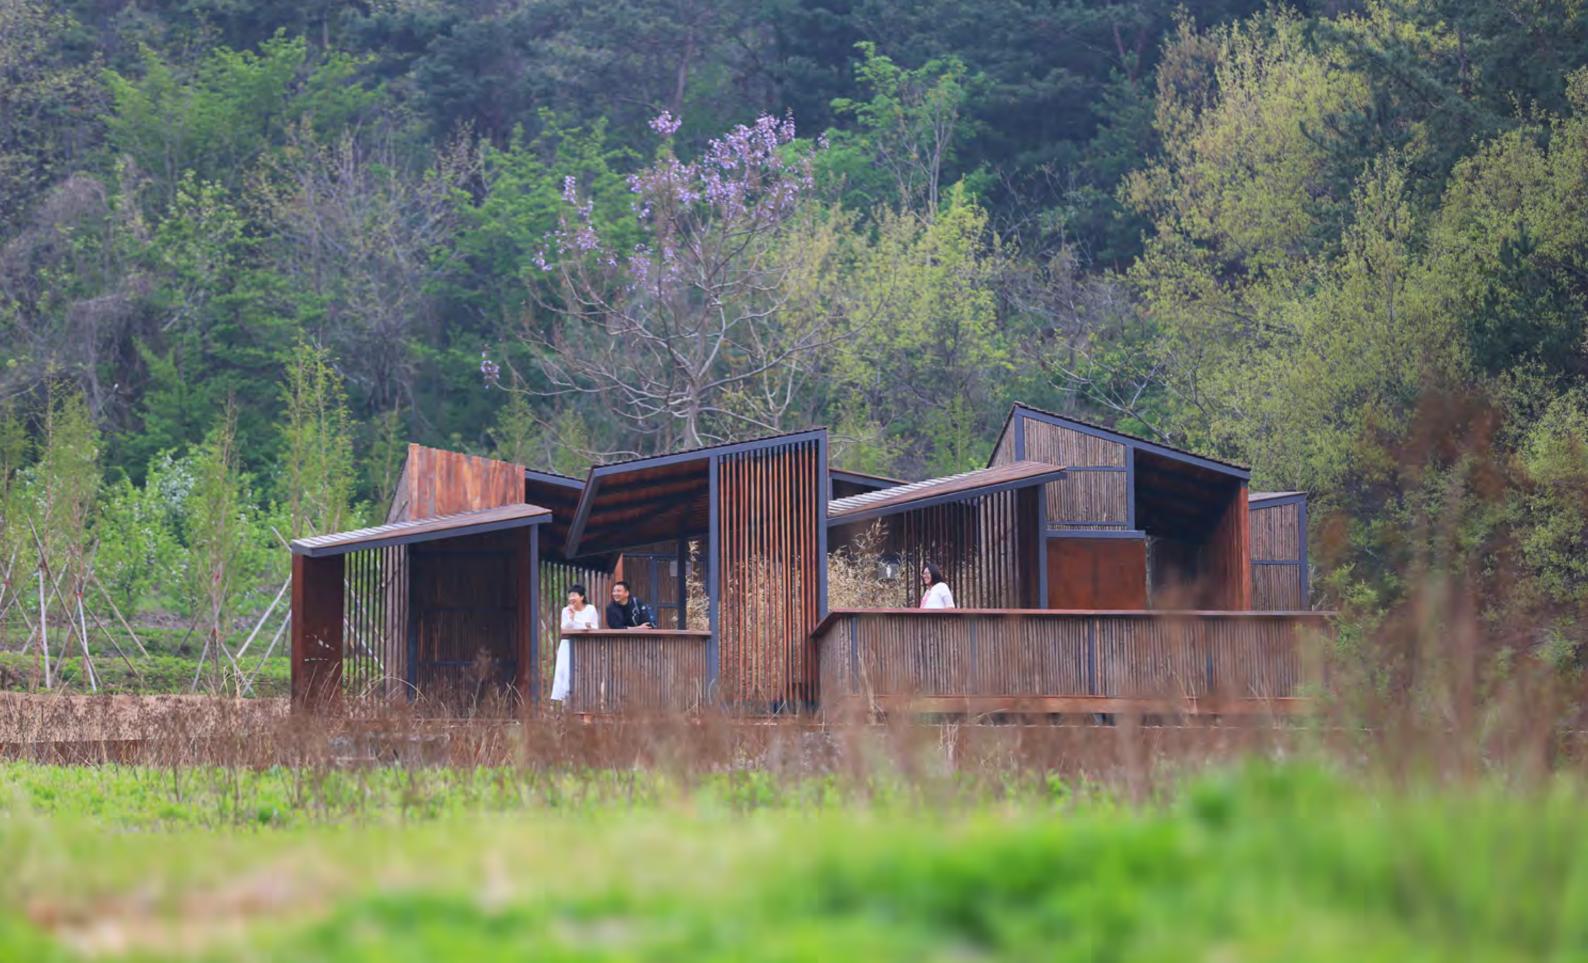

| 烟霞洞               |
| <u> </u>     | CLOUD CAVE        |
| 5            | 眺望台               |
|              | OVERLOOK          |
| -            |                   |
| ( <b>6</b> ) | 峡谷眺望台             |
|              | VALLEY OVERLOOK   |
| 7            | 迎风眺望台             |
|              | WINDWARD OVERLOOK |
| 8            | 庭院茶座              |
| 0            | TEA COURTYARD     |
| 9            | 管理用房              |
| 7            | SERVICE FACILITY  |
|              | 神清观               |
| 10           |                   |
|              | SHENQING TEMPLE   |









BOTANICAL GARDEN





CREATE FLOATING TERRACE

**CREATE WAITING AREA** 

### CREATE TOILET STRUCTURE





**ROOF PLAN** 

**FLOOR PLAN** 























## EMBED TWIG INTO 30MM WIDE CORTEN STEEL















## 2008

With its hilly topographic change, Lijia New Town sits next to the Jialing River in the Chongqing municipality.



Within 10 years, 70% of this comprehensive new town was built, from 2008 to 2018.

















# FAR: 2.95 Building Density: 50%



Circulation is interrupted by the planned tunnel and retaining wall.

### **Original Master Plan Analysis** The original master plan by architects caused great damage to the natural

The original master plan by architects ca topography of the site.



This is one of the largest residential parcels within the Lijia New Town.









Landscape architects successfully renegotiated a new landscape framework with the client and proposed their landscape strategy - Return of the Hill.





Ridge

Urban Deck













### **Urban Prot