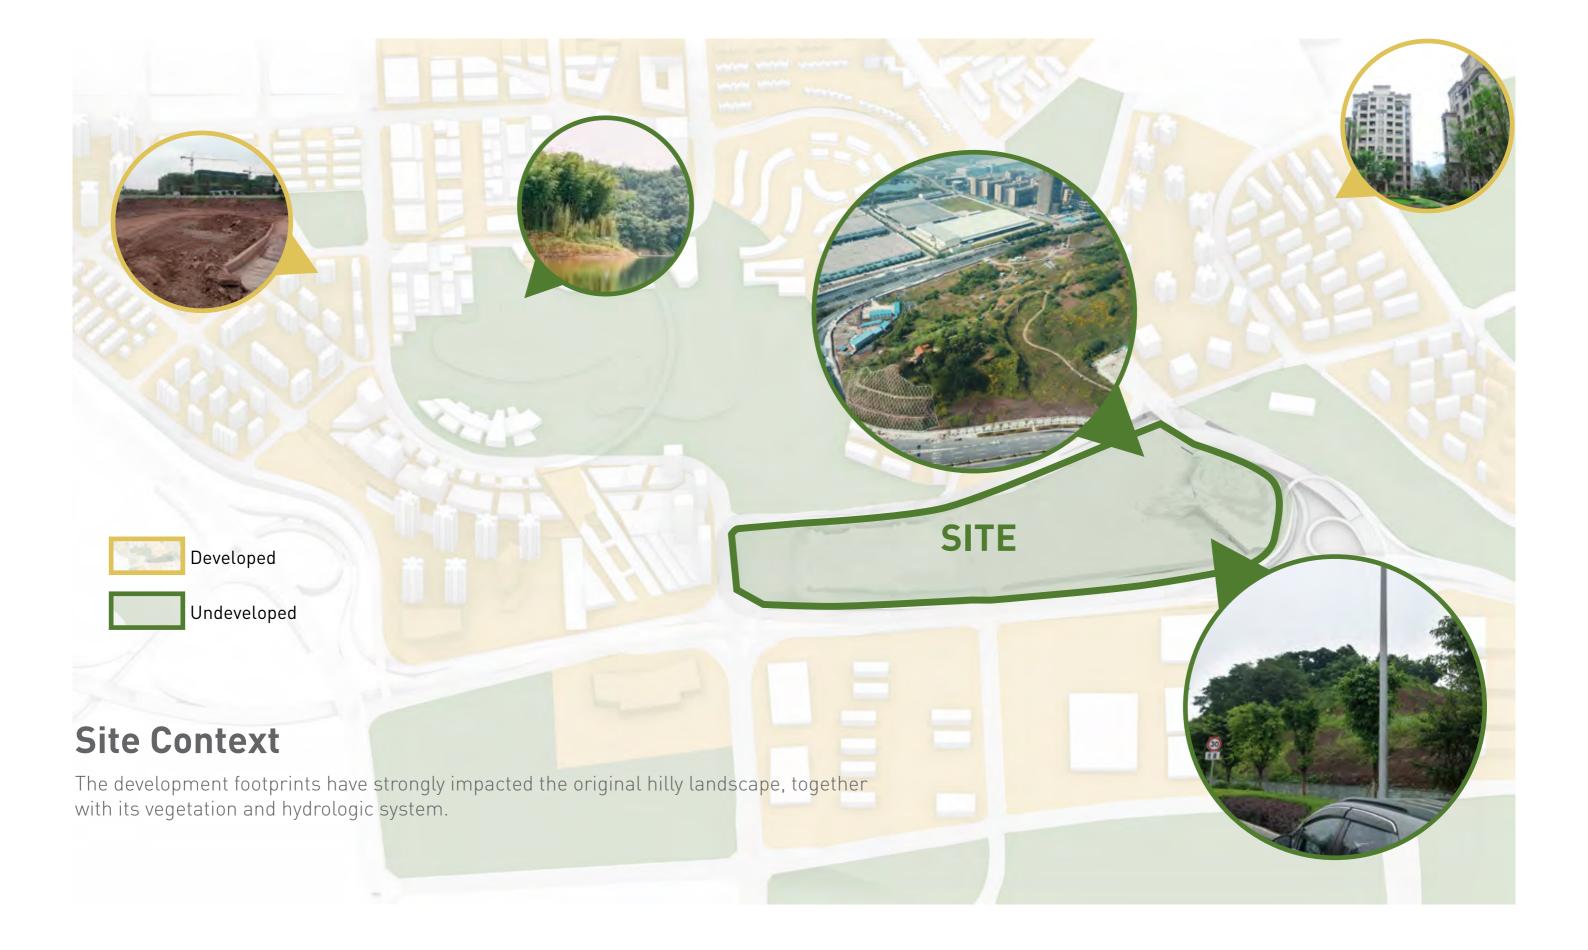

### **Original Master Plan Analysis** The original master plan by architects caused great damage to the natural

The original master plan by architects ca topography of the site.

This is one of the largest residential parcels within the Lijia New Town.