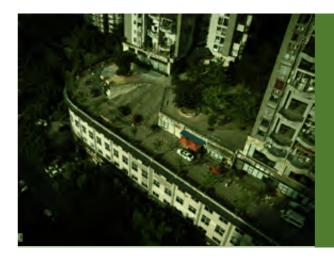

## 2008

With its hilly topographic change, Lijia New Town sits next to the Jialing River in the Chongqing municipality.

Within 10 years, 70% of this comprehensive new town was built, from 2008 to 2018.

# FAR: 2.95 Building Density: 50%

Circulation is interrupted by the planned tunnel and retaining wall.

### **Original Master Plan Analysis** The original master plan by architects caused great damage to the natural

The original master plan by architects ca topography of the site.

This is one of the largest residential parcels within the Lijia New Town.