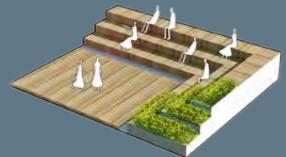

nsity: 50%



Circulation is interrupted by the planned tunnel and retaining wall.

### **Original Master Plan Analysis** The original master plan by architects caused great damage to the natural

The original master plan by architects ca topography of the site.



This is one of the largest residential parcels within the Lijia New Town.









Landscape architects successfully renegotiated a new landscape framework with the client and proposed their landscape strategy - Return of the Hill.





Ridge

Urban Deck













### **Urban Prototypes**

Five prototypes of cityscape in Chongqing were selected for further study, and these prototypes will be a reference for proposed design.













## The "Hill"

topography;

site and adjacent nature;





Metal Grate Trail



Chatting



The Social Deck





The Bridge Cross

Continuation of ridge topography

A WIN

3









The Reflection Bar