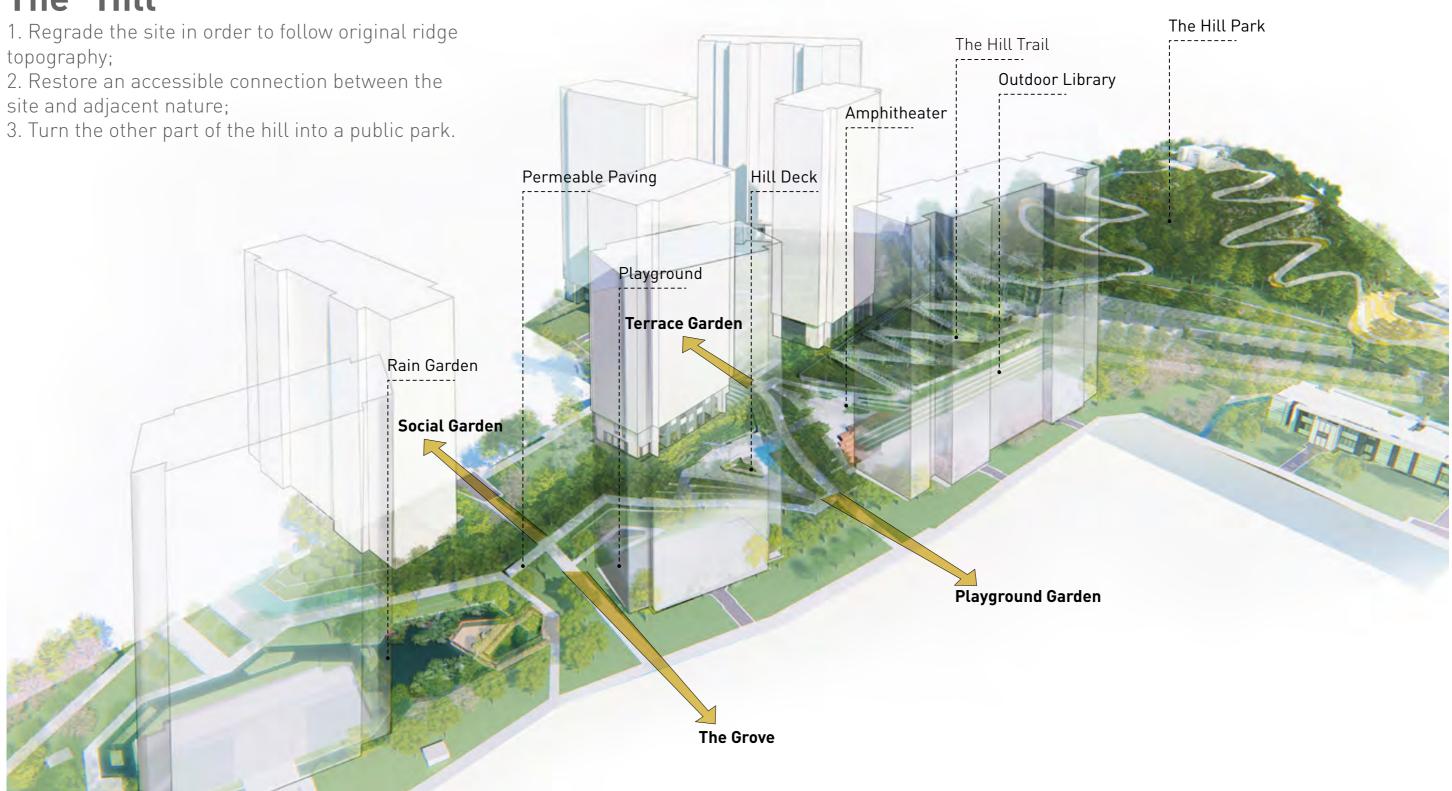

## The "Hill"

topography;

site and adjacent nature;

Metal Grate Trail

Chatting

The Social Deck

The Bridge Cross

Continuation of ridge topography