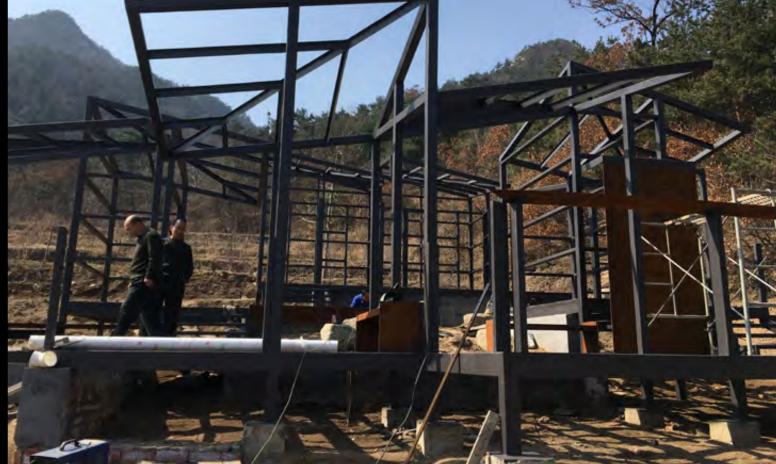

服务亭               |
|              | SERVICE PAVILION  |
|              | 烟霞洞               |
| <u> </u>     | CLOUD CAVE        |
| 5            | 眺望台               |
|              | OVERLOOK          |
| -            |                   |
| ( <b>6</b> ) | 峡谷眺望台             |
|              | VALLEY OVERLOOK   |
| 7            | 迎风眺望台             |
|              | WINDWARD OVERLOOK |
| 8            | 庭院茶座              |
| 0            | TEA COURTYARD     |
| 9            | 管理用房              |
| 7            | SERVICE FACILITY  |
|              | 神清观               |
| 10           |                   |
|              | SHENQING TEMPLE   |









BOTANICAL GARDEN





CREATE FLOATING TERRACE

**CREATE WAITING AREA** 

### CREATE TOILET STRUCTURE





**ROOF PLAN** 

**FLOOR PLAN** 























## EMBED TWIG INTO 30MM WIDE CORTEN STEEL















## 2008

With its hilly topographic change, Lijia New Town sits next to the Jialing River in the Chongqing municipality.



Within 10 years, 70% of this comprehensive new town was built, from 2008 to 2018.

















# FAR: 2.95 Building Density: 50%



Circulation is interrupted by the planned tunnel and retaining wall.

### **Original Master Plan Analysis** The original master plan by architects caused great damage to the natural

The original master plan by architects ca topography of the site.



This is one of the largest residential parcels within the Lijia New Town.









Landscape architects successfully renegotiated a new landscape framework with the client and proposed their landscape strategy -