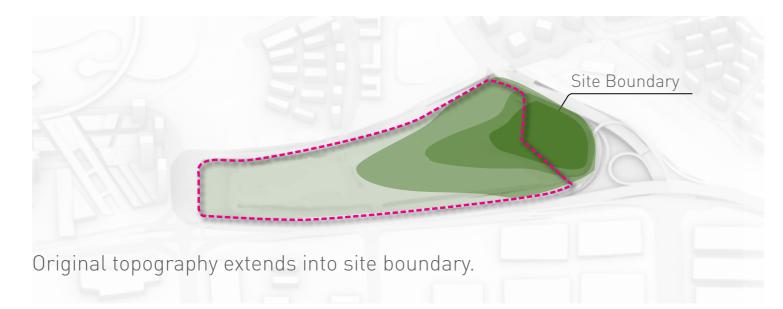

### **Original Master Plan Analysis** The original master plan by architects caused great damage to the natural

The original master plan by architects ca topography of the site.

This is one of the largest residential parcels within the Lijia New Town.