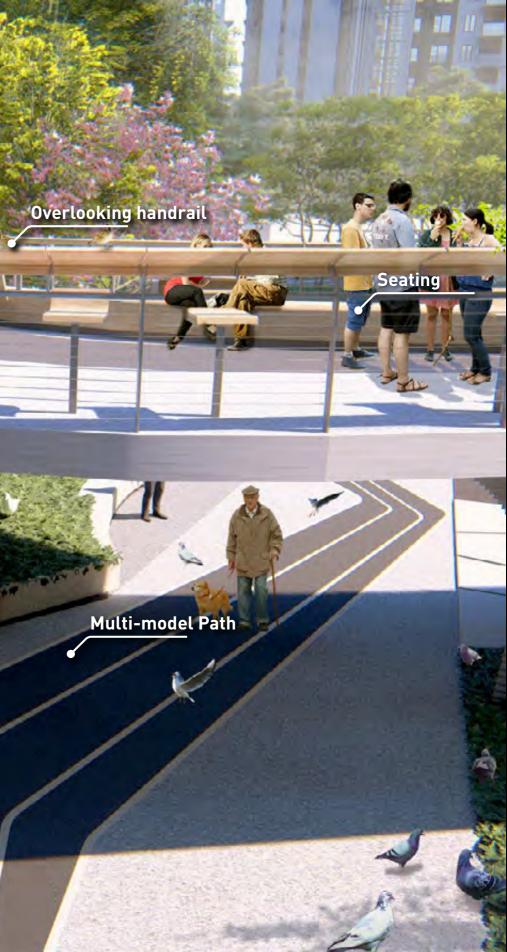

## **Original Master Plan Analysis** The original master plan by architects caused great damage to the natural

The original master plan by architects ca topography of the site.



This is one of the largest residential parcels within the Lijia New Town.









Landscape architects successfully renegotiated a new landscape framework with the client and proposed their landscape strategy - Return of the Hill.





Ridge

Urban Deck













### **Urban Prototypes**

Five prototypes of cityscape in Chongqing were selected for further study, and these prototypes will be a reference for proposed design.













## The "Hill"

topography;

site and adjacent nature;





Metal Grate Trail



Chatting



The Social Deck





The Bridge Cross

Continuation of ridge topography

A WIN

3









The Reflection Bar