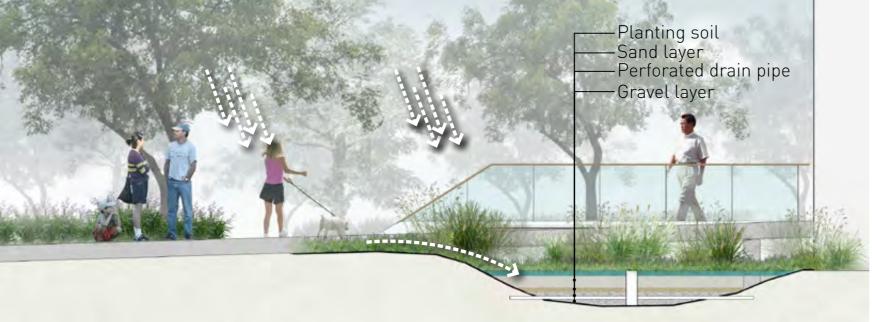

BOTANICAL GARDEN

CREATE FLOATING TERRACE

**CREATE WAITING AREA** 

### CREATE TOILET STRUCTURE

**ROOF PLAN** 

**FLOOR PLAN** 

## EMBED TWIG INTO 30MM WIDE CORTEN STEEL