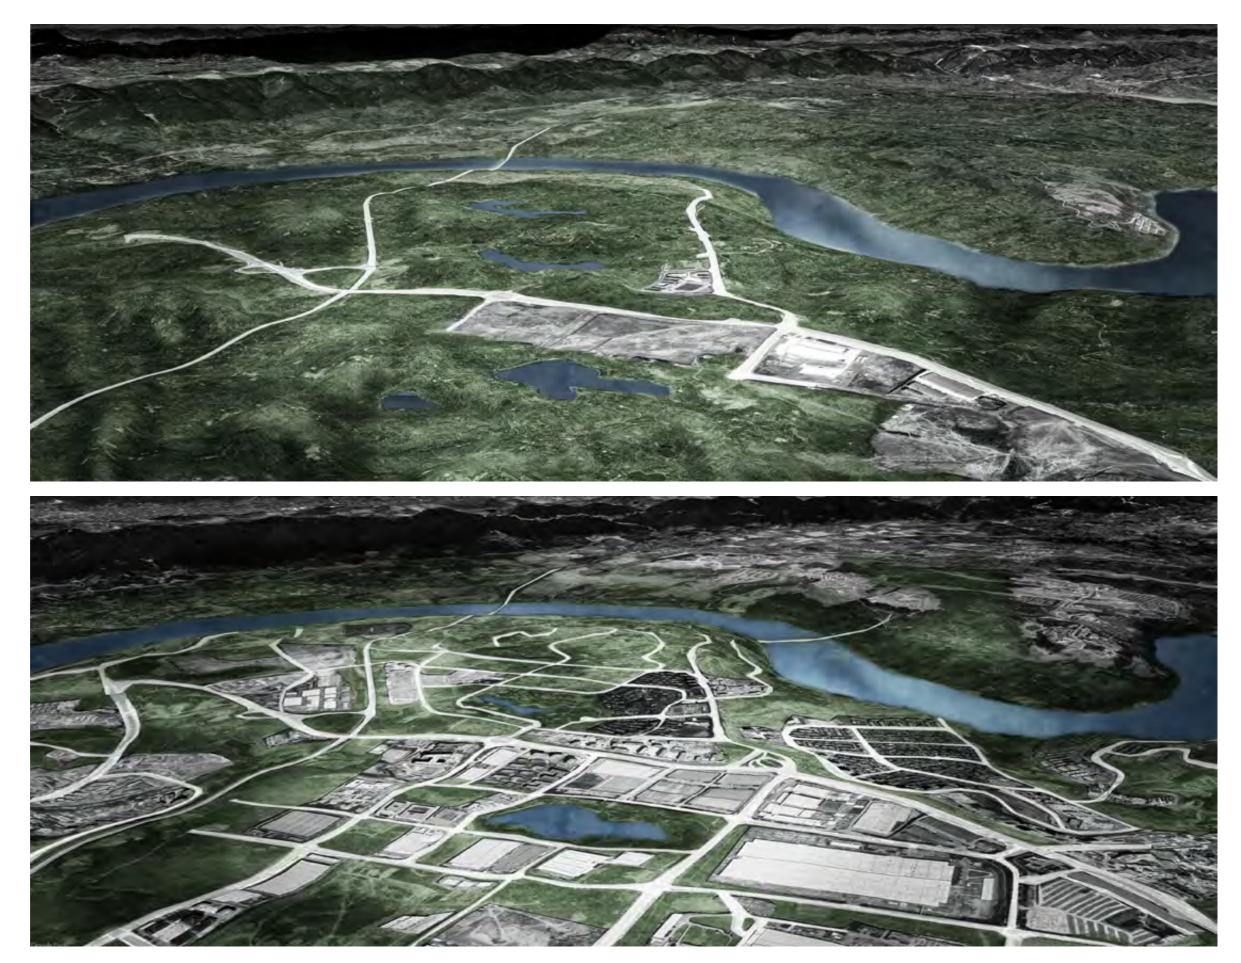

## 2008

With its hilly topographic change, Lijia New Town sits next to the Jialing River in the Chongqing municipality.

Within 10 years, 70% of this comprehensive new town was built, from 2008 to 2018.