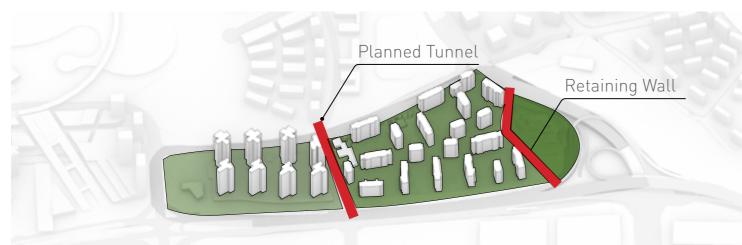

# FAR: 2.95 Building Density: 50%

Circulation is interrupted by the planned tunnel and retaining wall.

### **Original Master Plan Analysis** The original master plan by architects caused great damage to the natural

The original master plan by architects ca topography of the site.

This is one of the largest residential parcels within the Lijia New Town.