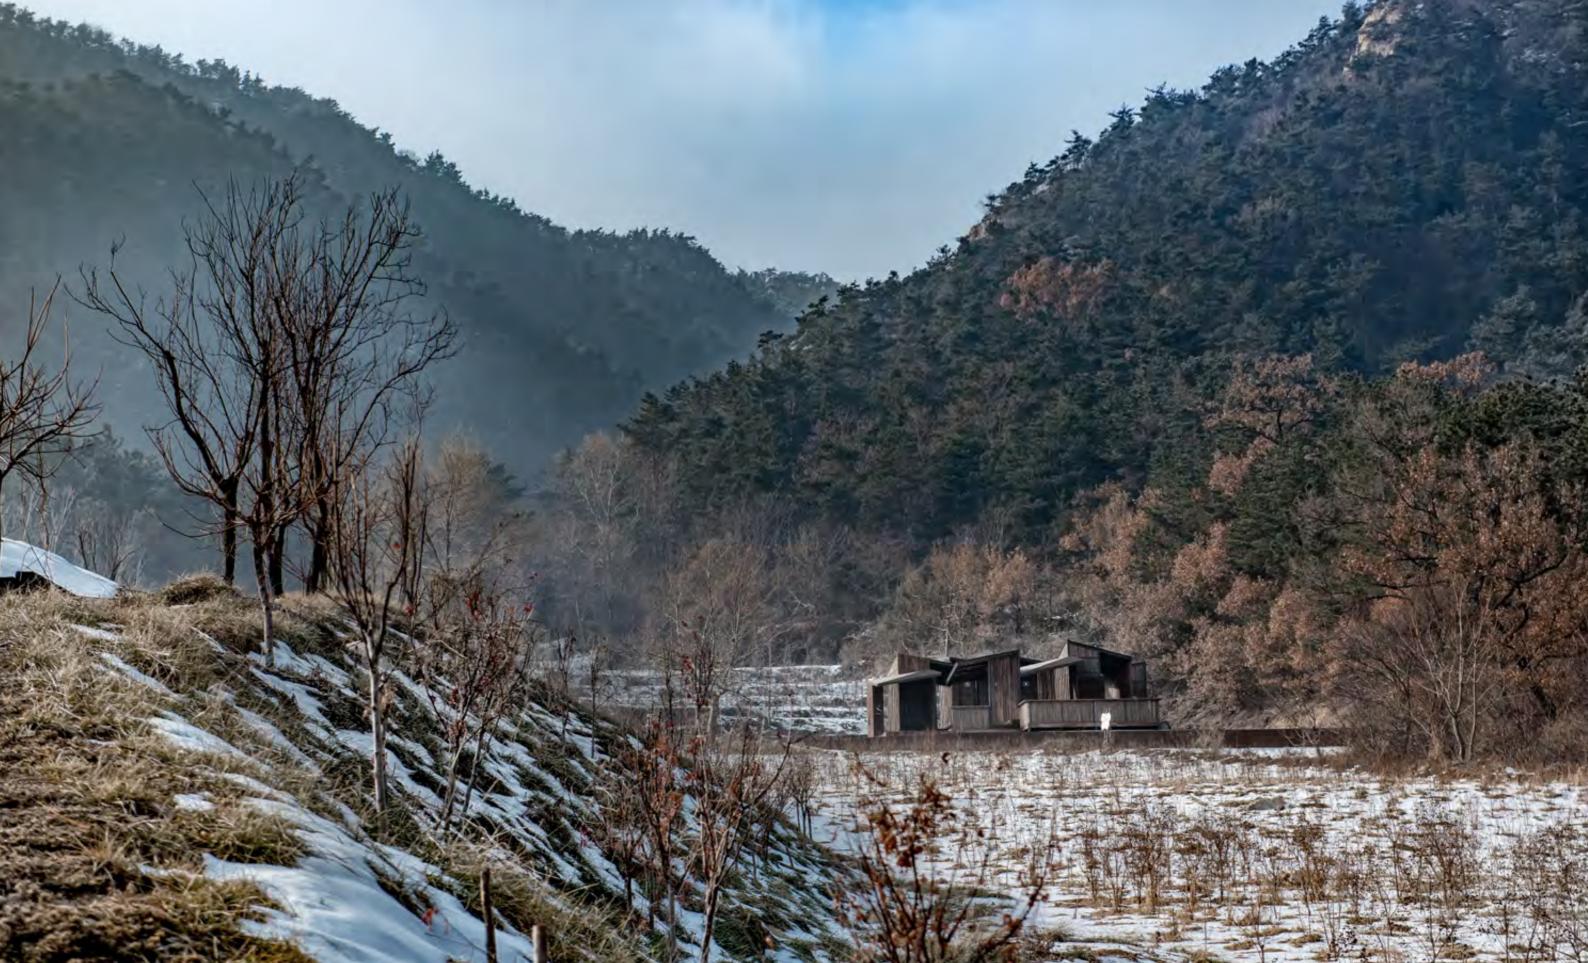

务亭               |
|              | SERVICE PAVILION  |
|              | 烟霞洞               |
| <u> </u>     | CLOUD CAVE        |
| 5            | 眺望台               |
|              | OVERLOOK          |
| -            |                   |
| ( <b>6</b> ) | 峡谷眺望台             |
|              | VALLEY OVERLOOK   |
| 7            | 迎风眺望台             |
|              | WINDWARD OVERLOOK |
| 8            | 庭院茶座              |
| 0            | TEA COURTYARD     |
| 9            | 管理用房              |
| 7            | SERVICE FACILITY  |
|              | 神清观               |
| 10           |                   |
|              | SHENQING TEMPLE   |









BOTANICAL GARDEN





CREATE FLOATING TERRACE

**CREATE WAITING AREA** 

### CREATE TOILET STRUCTURE





**ROOF PLAN** 

**FLOOR PLAN** 























## EMBED TWIG INTO 30MM WIDE CORTEN STEEL















## 2008

With its hilly topographic change, Lijia New Town sits next to the Jialing River in the Chongqing municipality.



Within 10 years, 70% of this comprehensive new town was built, from 2008 to 2018.

















# FAR: 2.95 Building Density: 50%



Circulation is interrupted by the planned tunnel and retaining wall.

### **Original Master Plan Analysis** The original master plan by architects caused great damage to the natural

The original master plan by architects ca topography of the site.



This is one of the largest residential parcels within the Lijia New Town.









Landscape architects successfully renegotiated a new landscape framework with the client and proposed their landscape strategy - R