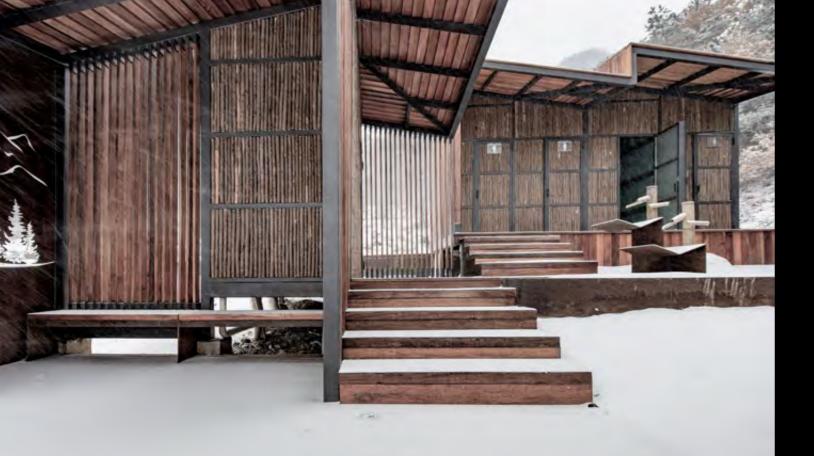

### Restroom in mountains, Yantai, 2018

18月前 18月前

Real Provide P

### CREATE TOILET STRUCTURE

**ROOF PLAN** 

**FLOOR PLAN** 

## EMBED TWIG INTO 30MM WIDE CORTEN STEEL