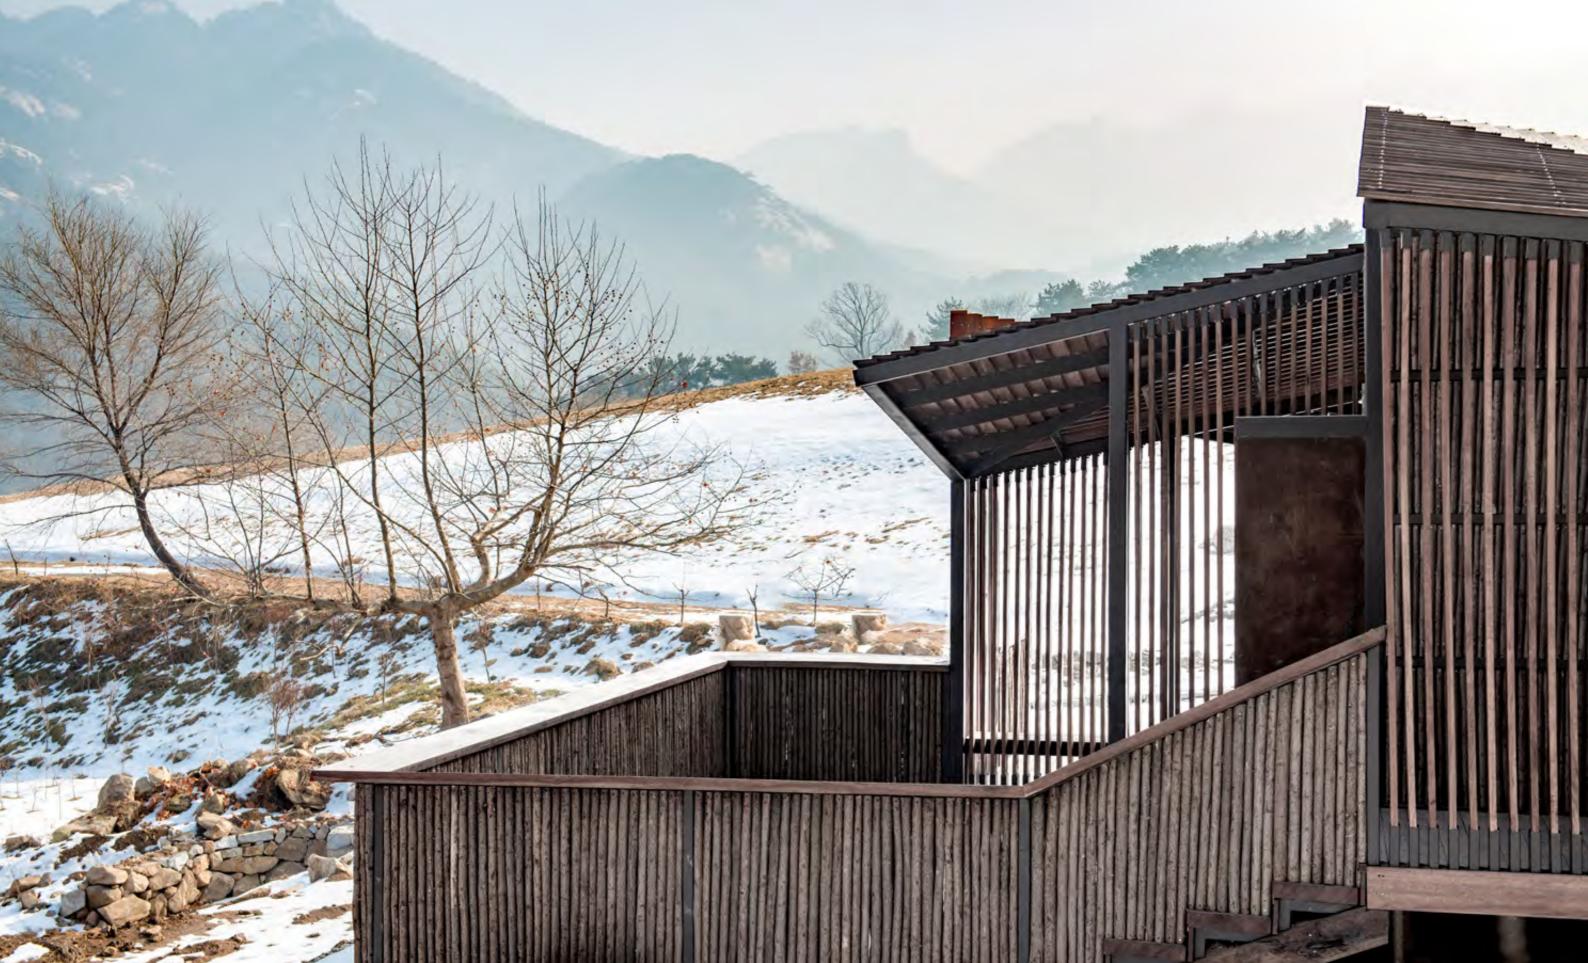

### Restroom in mountains, Yantai, 2018

18月前 18月前

Real Provide P

## EMBED TWIG INTO 30MM WIDE CORTEN STEEL