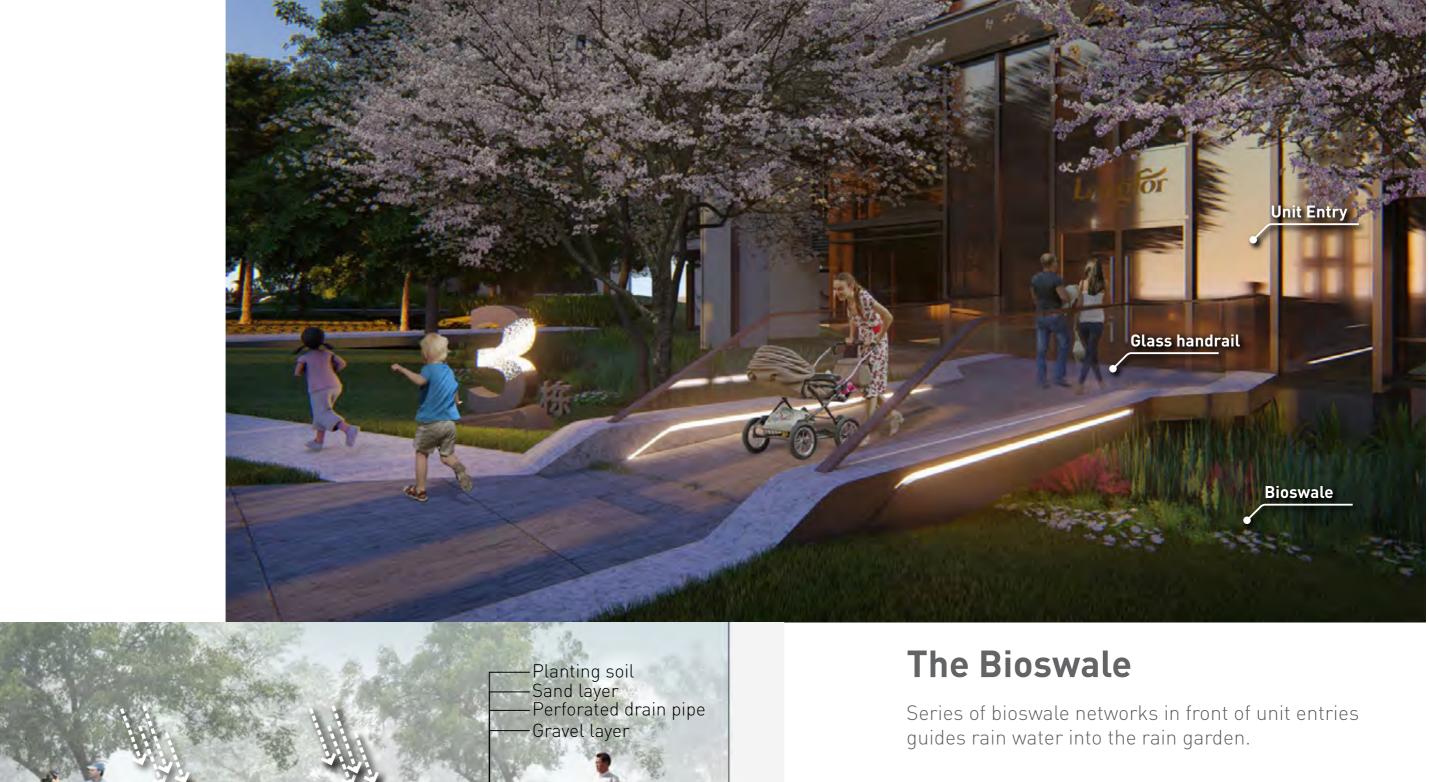

Landscape architects successfully renegotiated a new landscape framework with the client and proposed their landscape strategy - Return of the Hill.

Ridge

Urban Deck