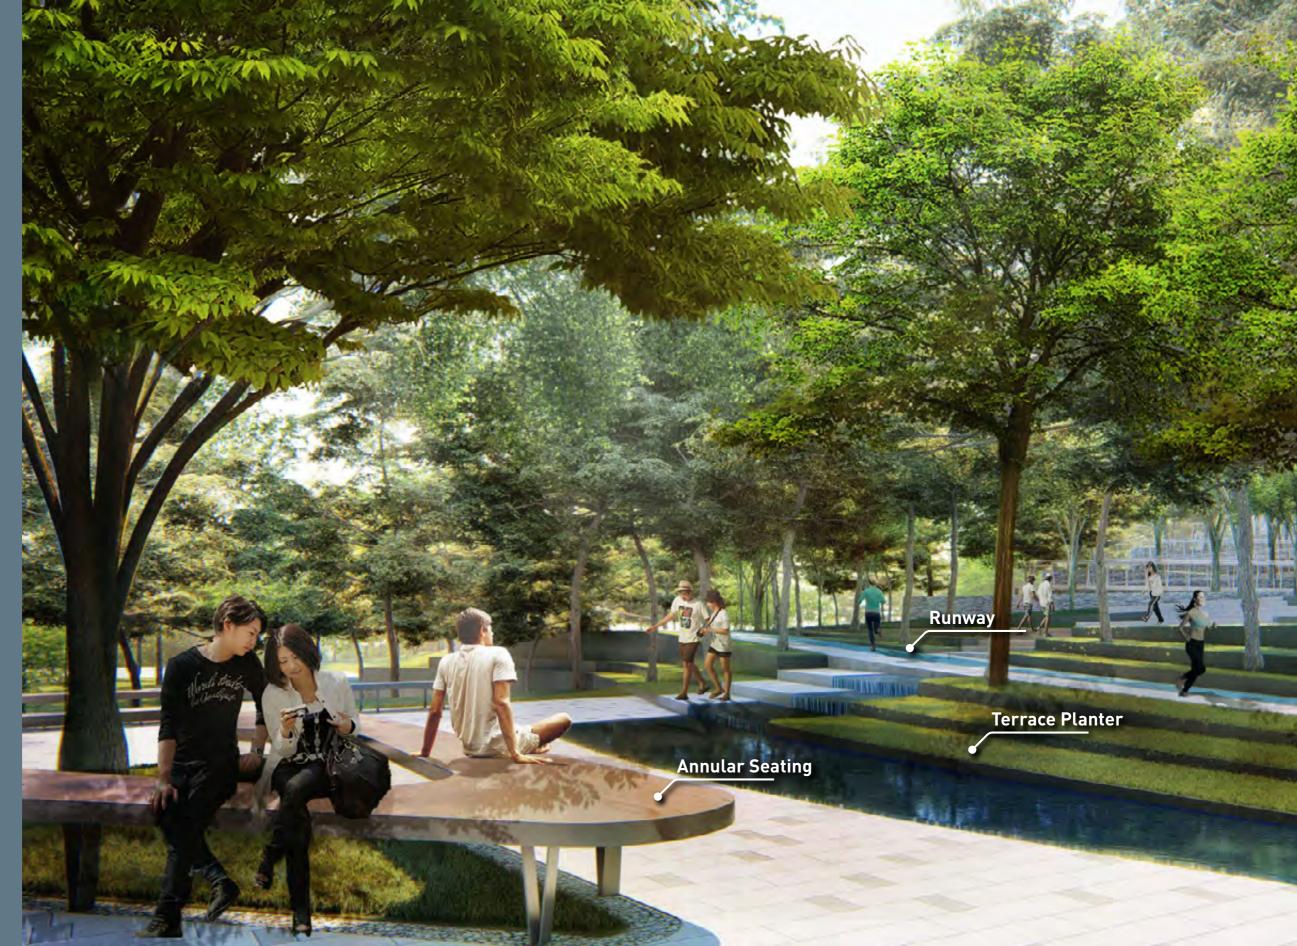

lation is interrupted by the planned tunnel and retaining wall.

### **Original Master Plan Analysis** The original master plan by architects caused great damage to the natural

The original master plan by architects ca topography of the site.



This is one of the largest residential parcels within the Lijia New Town.









Landscape architects successfully renegotiated a new landscape framework with the client and proposed their landscape strategy - Return of the Hill.





Ridge

Urban Deck













### **Urban Prototypes**

Five prototypes of cityscape in Chongqing were selected for further study, and these prototypes will be a reference for proposed design.













## The "Hill"

topography;

site and adjacent nature;





Metal Grate Trail



Chatting



The Social Deck





The Bridge Cross

Continuation of ridge topography

A WIN

3









The Reflection Bar