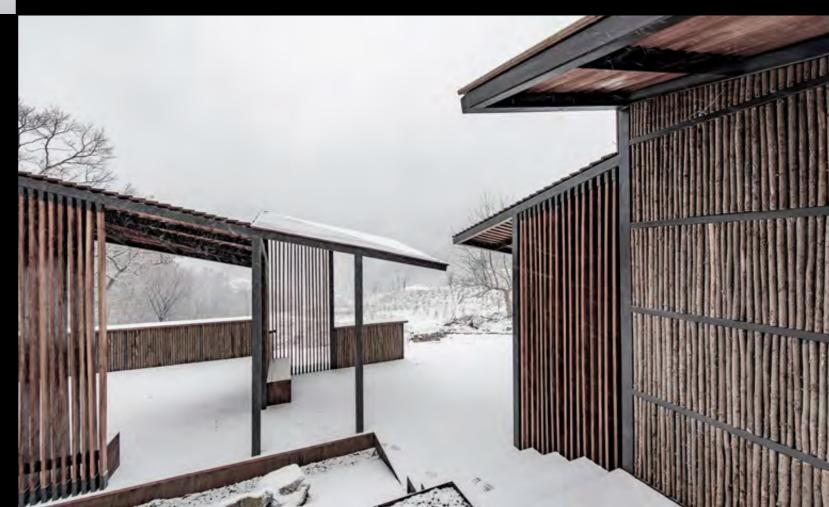

### Restroom in mountains, Yantai, 2018

18月前 18月前

Real Provide P

### CREATE TOILET STRUCTURE

**ROOF PLAN** 

**FLOOR PLAN** 

## EMBED TWIG INTO 30MM WIDE CORTEN STEEL