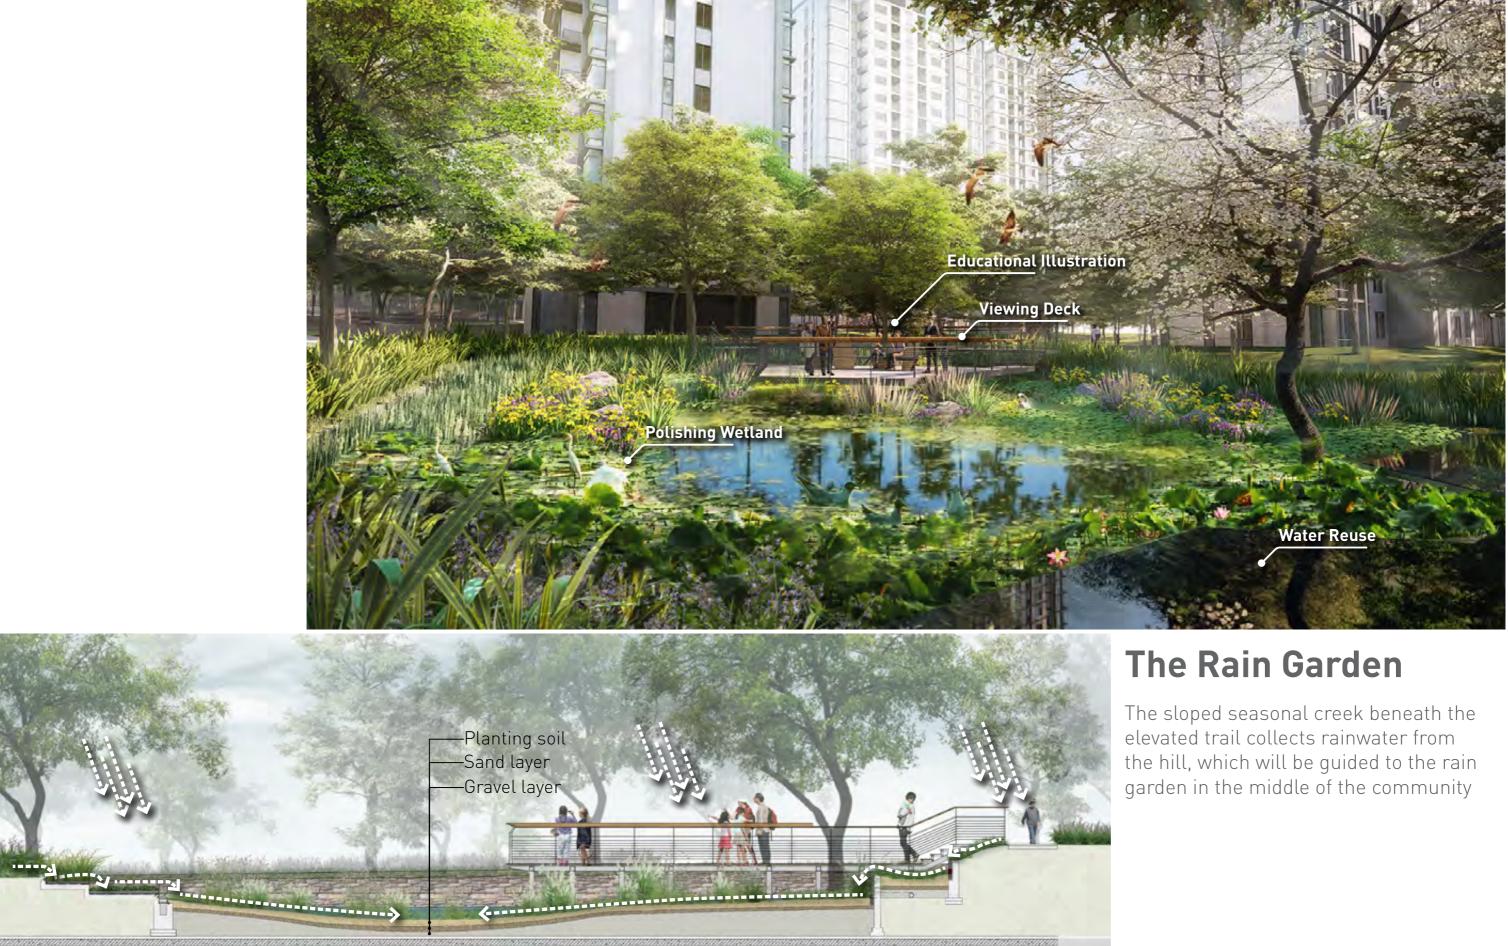

Landscape architects successfully renegotiated a new landscape framework with the client and proposed their landscape strategy - Return of the Hill.

Ridge

Urban Deck