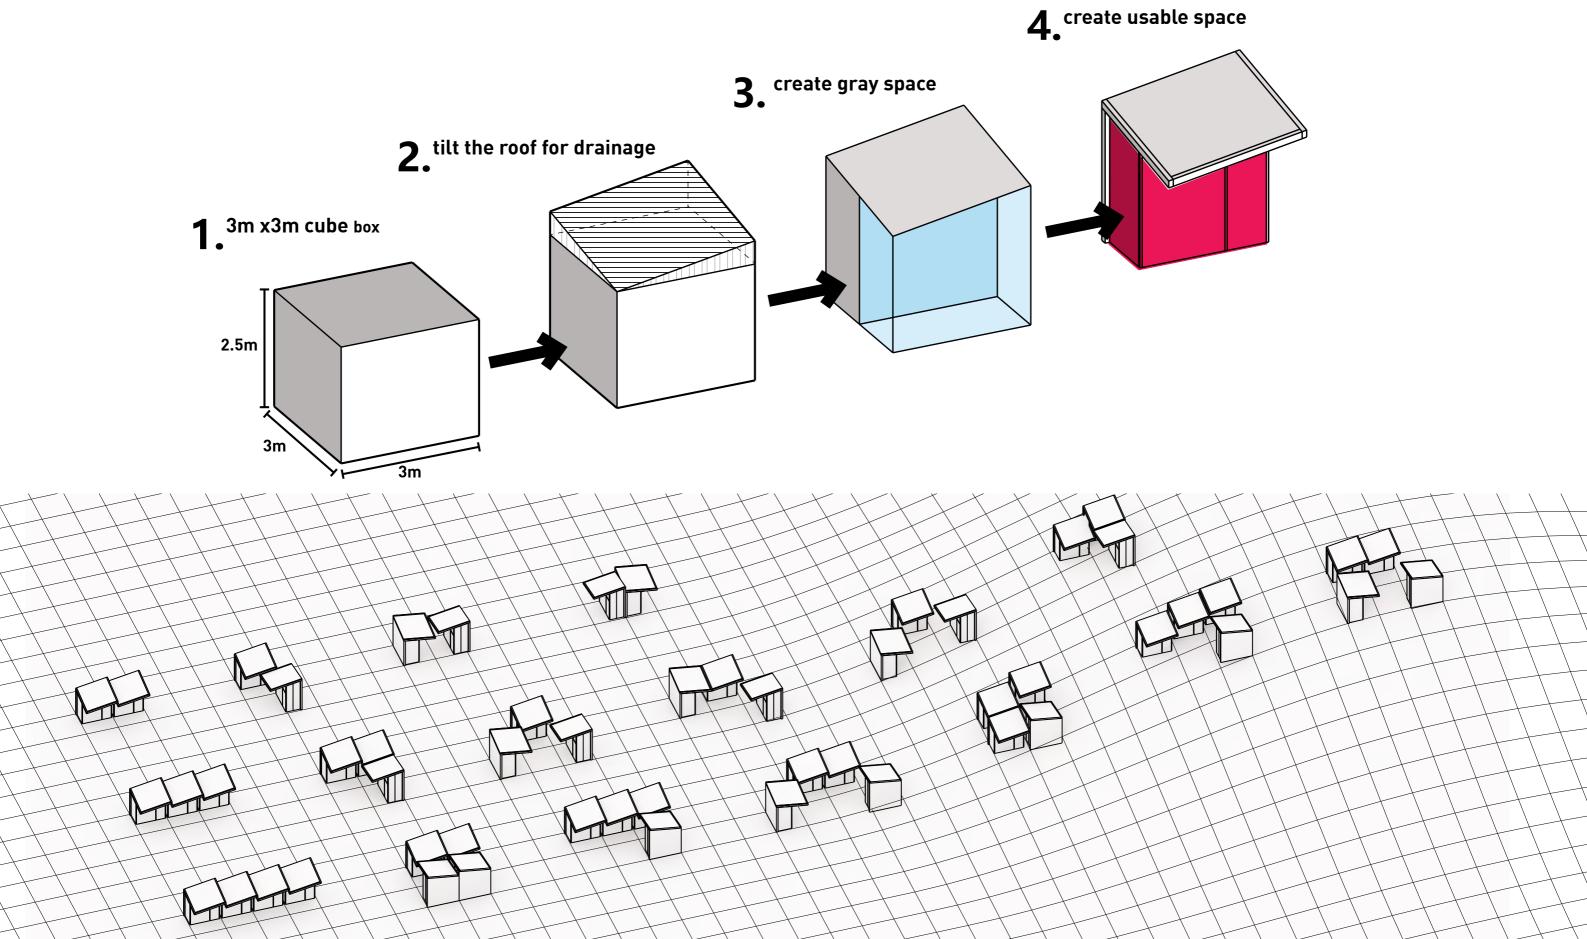

### CREATE TOILET STRUCTURE

**ROOF PLAN** 

**FLOOR PLAN** 

## EMBED TWIG INTO 30MM WIDE CORTEN STEEL