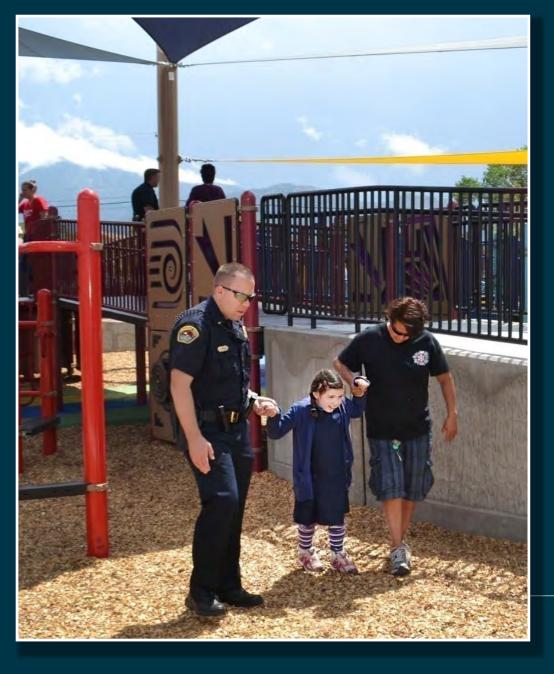

# Understanding Perspectives Connects People

Case Study:
Officer Daniel
Webster
Children's Park

Putting Everyone Together