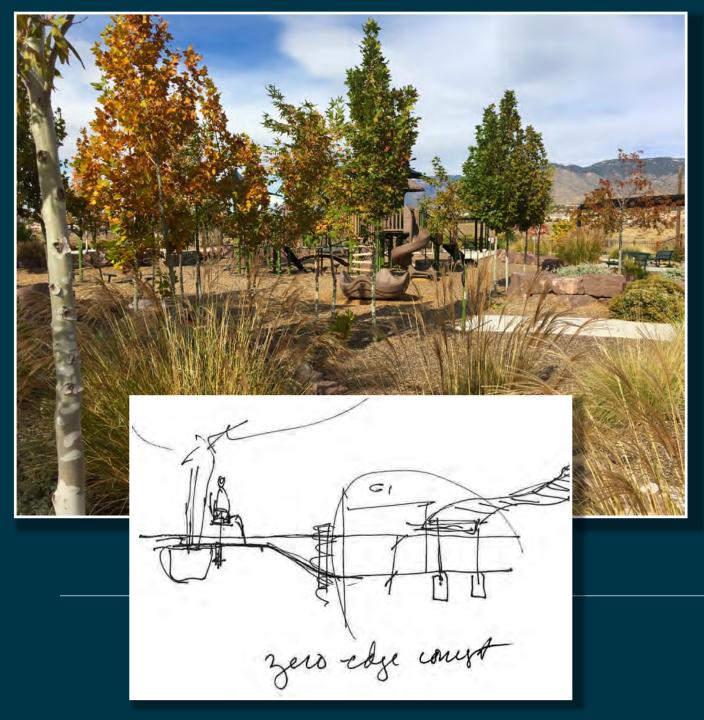

# Understanding Perspectives Connects People

Case Study:
Officer Daniel
Webster
Children's Park

Putting Everyone Together