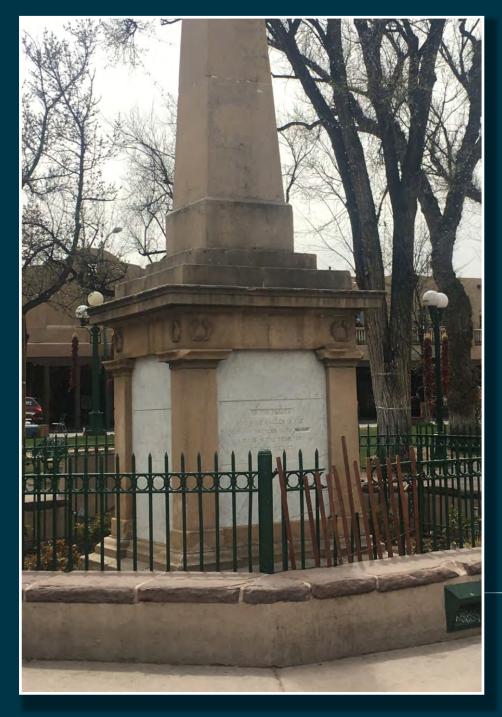

## PERSPECTIVE

TO THE HEROES WHO HAVE FALLEN IN THE MARIOUS BATTLES WITH RESILIENT INDIANS IN THE TEBRITORY OF NEW MEXICO.