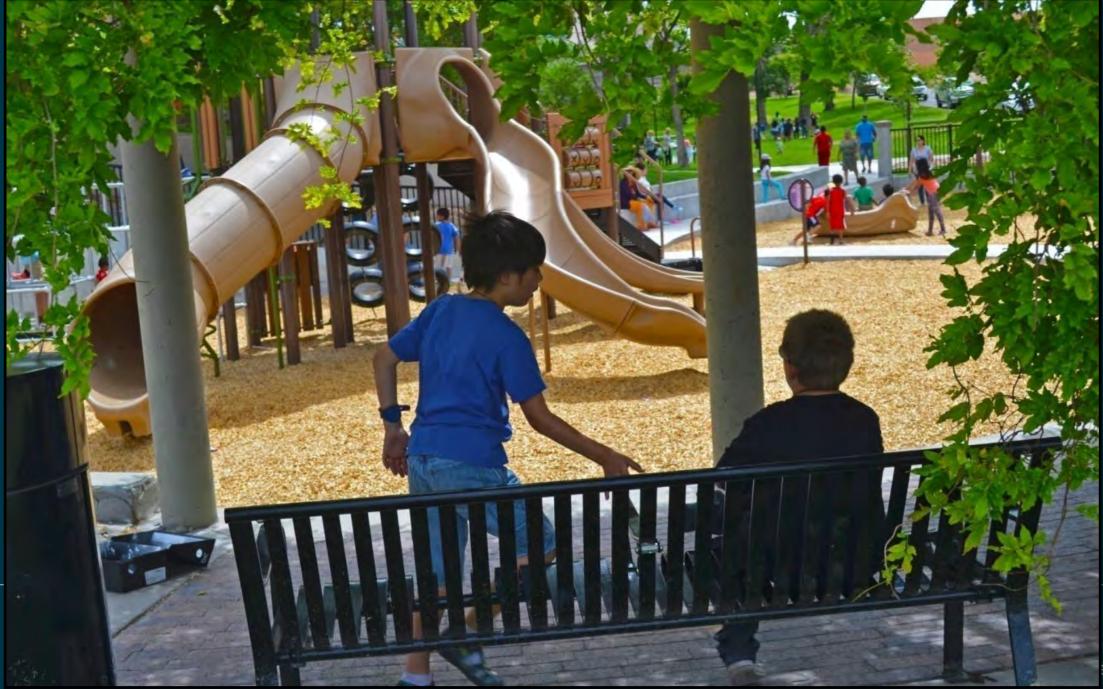

# Understanding Perspectives Connects People

Case Study:
Officer Daniel
Webster
Children's Park

Putting Everyone Together