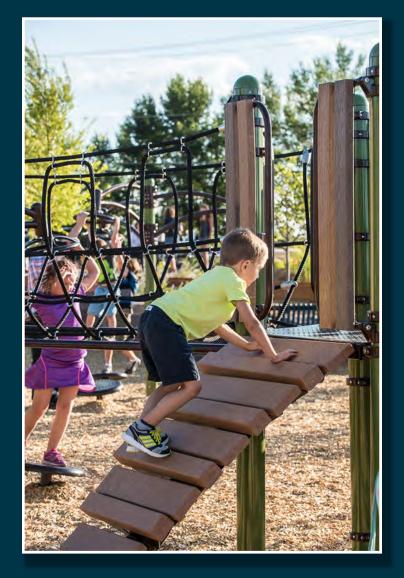

# Understanding Perspectives Connects People

Case Study:
Officer Daniel
Webster
Children's Park

Putting Everyone Together