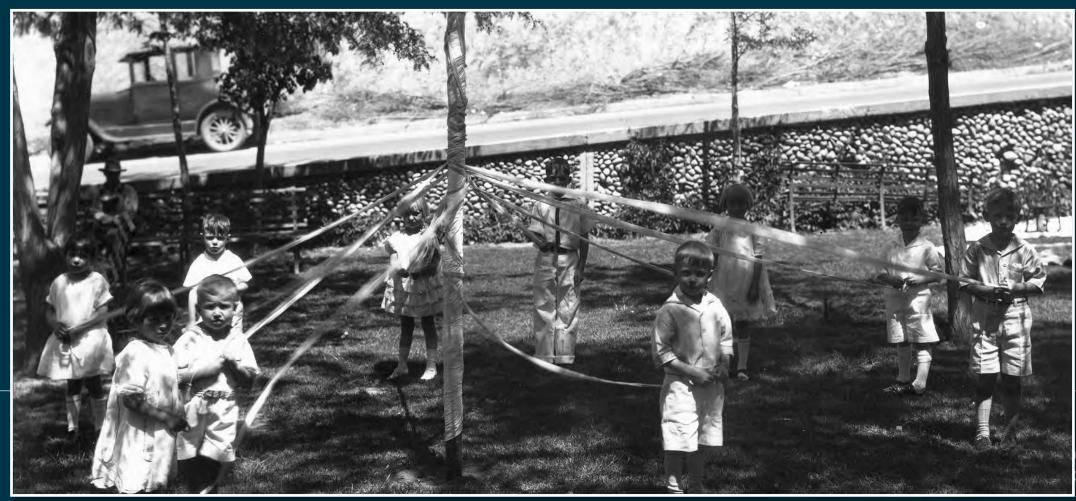

# Understanding Perspectives Connects People

Case Study:
Officer Daniel
Webster
Children's Park

Putting Everyone Together